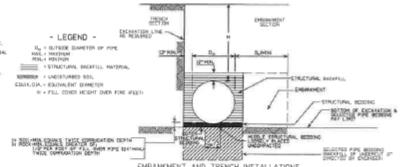

#### CONSTRUCTION SEQUENCE

PLACE STREET UNDER SECONDE MATERIAL TO DEADS, OD HOT COMPACT, COMPACT, STREET, ENDINE DURSCON, THE MODEL THERE OF THE PROPERTY OF THE PROPERTY

NOTE STRUCTURAL BACKFILL AND STRUCTURAL BEDDING MATERIAL MILL NOT BE PRIO FOR SEPARATELY, BUT COMPENSATION WILL BE CONSIDERED TO BE DELUGED IN THE PRICE BID PER LINEAR FOOT OF METAL PIPE.

| TYPE<br>TYPE | MATERIAL REDLIRENENTS FOR STRUCTURAL BEDDING                                        |  |  |  |
|--------------|-------------------------------------------------------------------------------------|--|--|--|
| TYPE I       | ADDREGATE DASE COLREG CLASS 4, 5, 6, 0R 75                                          |  |  |  |
| TYPE 2       | SCLECTED MATERIALS IDJASS SH-1, SH-2, OR SM-4<br>OR TYPE I INSTALLATION MATERIAL () |  |  |  |