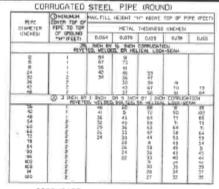

#### CORRUGATED ALUMINUM PIPE (ROUND)

|   | 0400                                               | PARK CONTRA TOP OF            |                           | MAX, FILL HEIGHT "H" ABOVE TOP OF PIPE IFEET |                                       |                                         |                                              |  |  |
|---|----------------------------------------------------|-------------------------------|---------------------------|----------------------------------------------|---------------------------------------|-----------------------------------------|----------------------------------------------|--|--|
| N | DIAMETER                                           | PIPE TO TOP                   | METAL THICKNESS IN INCHES |                                              |                                       |                                         |                                              |  |  |
| 1 | (340-62)                                           | THE PROPERTY                  | 0.080                     | 0.075                                        | 0,108                                 | 0.05                                    | 0.64                                         |  |  |
|   |                                                    |                               | 2.5                       | EVETED OF                                    |                                       | CORRUGA<br>LECK+SEX                     |                                              |  |  |
|   | 50<br>24<br>30<br>35<br>42<br>48<br>59<br>65<br>72 | Public to the transfer of the | 21<br>22                  | 30<br>22<br>8<br>6                           | 92<br>35<br>3<br>25<br>42<br>40<br>35 | 41<br>222<br>27<br>45<br>41<br>31<br>33 | 34<br>36<br>44<br>40<br>35<br>34<br>37<br>27 |  |  |