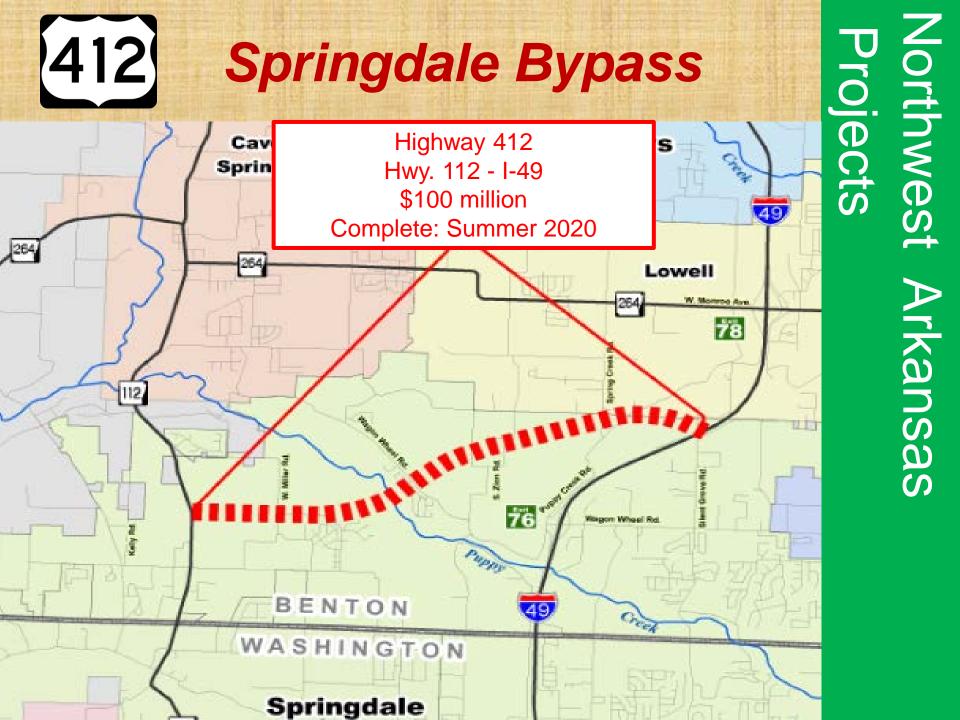

### **Springdale Area Projects**

| Projects             | Number | Cost          |
|----------------------|--------|---------------|
| Complete             | 14     | \$54 million  |
| Under Construction   | 6      | \$112 million |
| Scheduled/Programmed | 32     | \$304 million |
| Total                | 52     | \$470 million |

#### Springdale Area Map

**Benton and Washington Counties** 

Miles

5

R