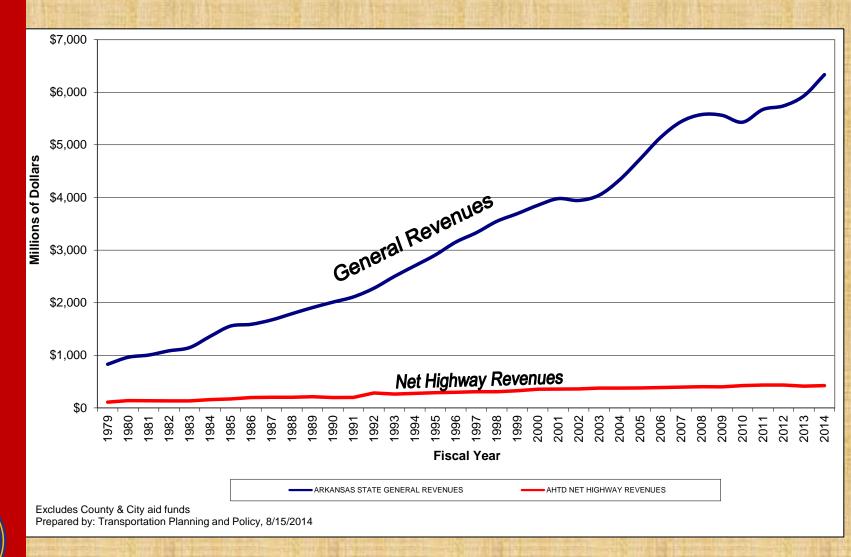

|  |  |



# Per Gallon Tax is primary funding source for highways

# **Fuel Consumption**

# **Highway Revenue from Fuel**



# State General Revenues vs. AHTD Net Highway Revenues



# Current Hwy. Funding Sources State

Per-Gallon Motor Fuel Taxes Vehicle Registration Fees License/Permit/Inspection Fees Severance Taxes Temporary Sales Tax Increase





# Arkansas Travel Trends 2007-2014

|              | 2007    | 2014    | Difference |
|--------------|---------|---------|------------|
| Gas & diesel | 2.095   | 1.980   | 115        |
| Consumption  | billion | billion | million    |
| Gas & diesel | \$454   | \$392   | \$62       |
| Revenue      | million | million | million    |
| Miles        | 32.4    | 33.8    | 1.4        |
| Traveled     | billion | billion | billion    |

# Current Highway Funding Sources Federal

Per-Gallon Motor Fuel Tax – 91%





# HIGHWAY TRUST FUND



1/ Graph reflects actual data through 9/30/14 and end-of-month projections for FY 20