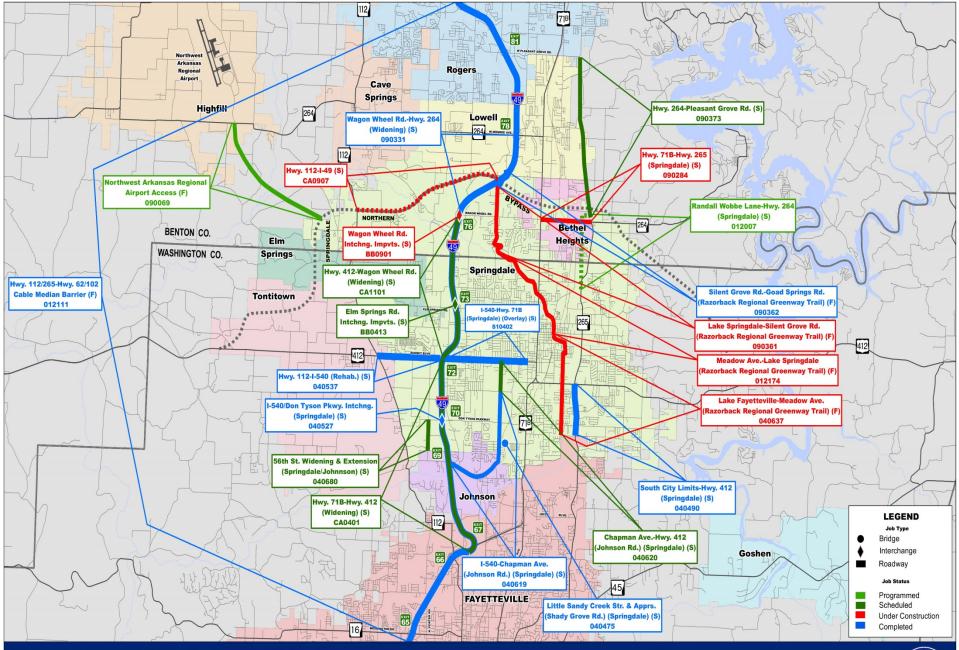

### **Springdale Area Projects**

| Projects             | Number | Cost          |
|----------------------|--------|---------------|
| Complete             | 14     | \$54 million  |
| Under Construction   | 6      | \$112 million |
| Scheduled/Programmed | 32     | \$304 million |
| Total                | 52     | \$470 million |

#### Springdale Area Map

**Benton and Washington Counties** 

Miles

5

R