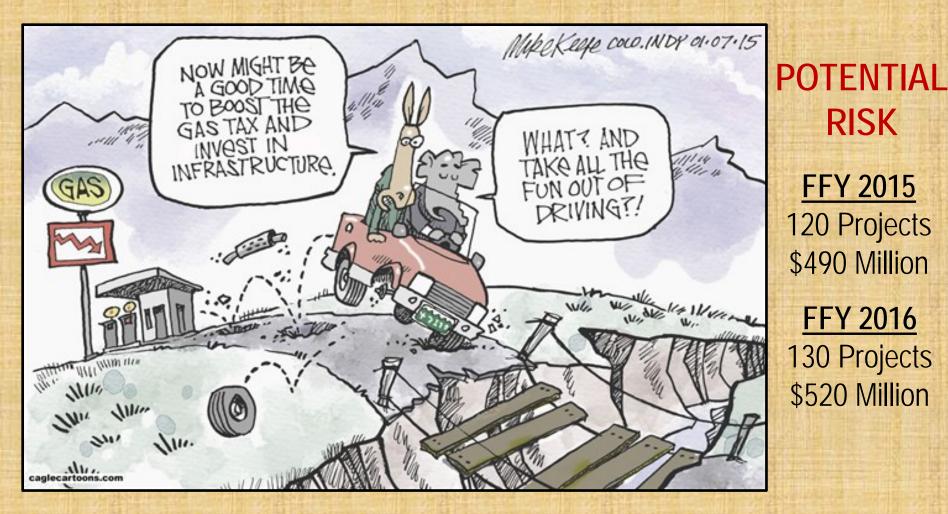

| Estimate     |
|   | 2        | Chicot     | 144   | Hwy. 144 Strs. & Apprs.                          | \$2,000,000  |
|   | 4        | Washington | 112   | Razorback RdGarland Ave. (Widening)              | \$2,500,000  |
| - | 5        | Cleburne   | 25    | Hwy. 25 Spur-Locust Grove<br>(Passing Lanes)     | \$5,000,000  |
|   | 9        | Carroll    | 62    | Co. Rd. 704-West of Hwy. 103 South<br>(Widening) | \$17,000,000 |
| Ş | 7        | Bradley    | CR 2  | Co. Rd. 4-Co. Rd. 134 (Surfacing)                | \$1,000,000  |
|   |          |            |       | Total                                            | \$27,500,000 |

# Impacts to Arkansas

# January Letting March Letting

# 3 Projects Removed5 Projects Removed

\$30.5 million \$27.5 million





# Arkansas Highway & Transportation



# **SIGNIFICANT LOSS OF PURCHASING POWER**

## Sample of Nominal Prices Relative to Federal Gas Tax, 1993 and 2010

| ITEM                      | UNIT/DESCRIPTION                  |                                | 1993 2010         |              |        | PERCENT CHANGE |
|---------------------------|-----------------------------------|--------------------------------|-------------------|--------------|--------|----------------|
| <b>College Tuition</b>    | Average Tuition and Required Fees | \$                             | \$ 3,517 \$ 9,136 |              |        | 160%           |
| Gas                       | Per Gallon                        | Per Gallon \$ 1.12 \$ 2.73     |                   |              |        | 144%           |
|