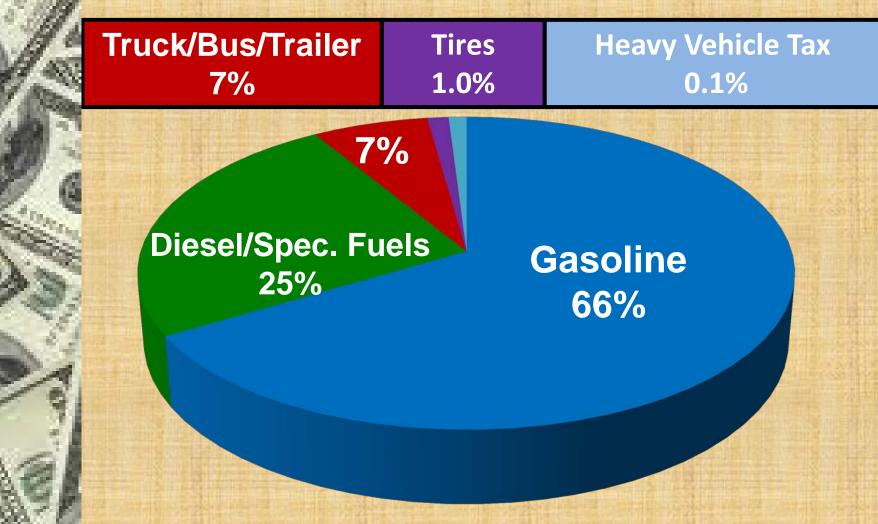

*Fuel Consumption**

# **Highway Revenue from Fuel**



# State General Revenues vs. AHTD Net Highway Revenues



# Current Hwy. Funding Sources State

Per-Gallon Motor Fuel Taxes Vehicle Registration Fees License/Permit/Inspection Fees Severance Taxes Temporary Sales Tax Increase





# Arkansas Travel Trends 2007-2014

|              | 2007    | 2014    | Difference |
|--------------|---------|---------|------------|
| Gas & diesel | 2.095   | 1.980   | 115        |
| Consumption  | billion | billion | million    |
| Gas & diesel | \$454   | \$392   | \$62       |
| Revenue      | million | million | million    |
| Miles        | 32.4    | 33.8    | 1.4        |
| Traveled     | billion | billion | billion    |

# Current Highway Funding Sources Federal

Per-Gallon Motor Fuel Tax – 91%





# HIGHWAY TRUST FUND



1/ Graph reflects actual data through 9/30/14 and end-of-month projections for FY 2015.

2/ Total receipt and outlay projections are based on FY 2015 Mid-Session Review assumptions. Projected monthly receipt and outlay rates are based on historic averages.

3/ Range of anticipated shortfall: Green brackets denote the estimated window of when the anticipated shortfall will occur.

4/ The shaded area represents when the Highway Account balance drops below \$4 billion, at which point cash management procedures may become necessary.

Source: FHWA

# HIGHWAY TRUST FUND



This scenario assumes: 1. Additional deposit of \$6.429 billion into Highway Trust Fund in FY 2015 (\$5.414 billion to Highway Account; \$1.015 billion to Mass Transit Account); 2. Minimum prudence