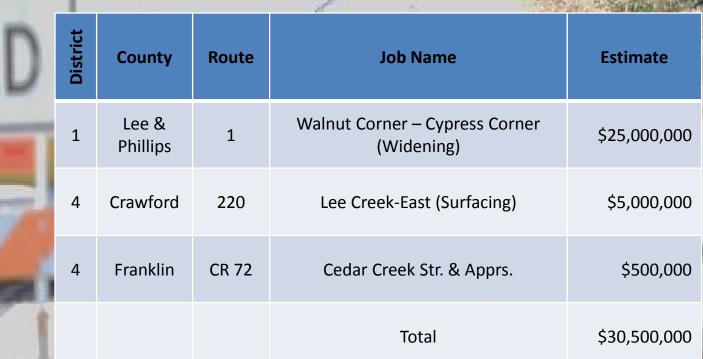

# HIGHWAY TRUST FUND March "No Go" List

| J |          |            |       |                                                  | ALL STORE MA |
|---|----------|------------|-------|--------------------------------------------------|--------------|
|   | District | County     | Route | Job Name                                         | Estimate     |
|   | 2        | Chicot     | 144   | Hwy. 144 Strs. & Apprs.                          | \$2,000,000  |
|   | 4        | Washington | 112   | Razorback RdGarland Ave. (Widening)              | \$2,500,000  |
| - | 5        | Cleburne   | 25    | Hwy. 25 Spur-Locust Grove<br>(Passing Lanes)     | \$5,000,000  |
|   | 9        | Carroll    | 62    | Co. Rd. 704-West of Hwy. 103 South<br>(Widening) | \$17,000,000 |
| Ş | 7        | Bradley    | CR 2  | Co. Rd. 4-Co. Rd. 134 (Surfacing)                | \$1,000,000  |
|   |          |            |       | Total                                            | \$27,500,000 |

# January Letting March Letting

# 3 Projects Removed5 Projects Removed

\$30.5 million \$27.5 million