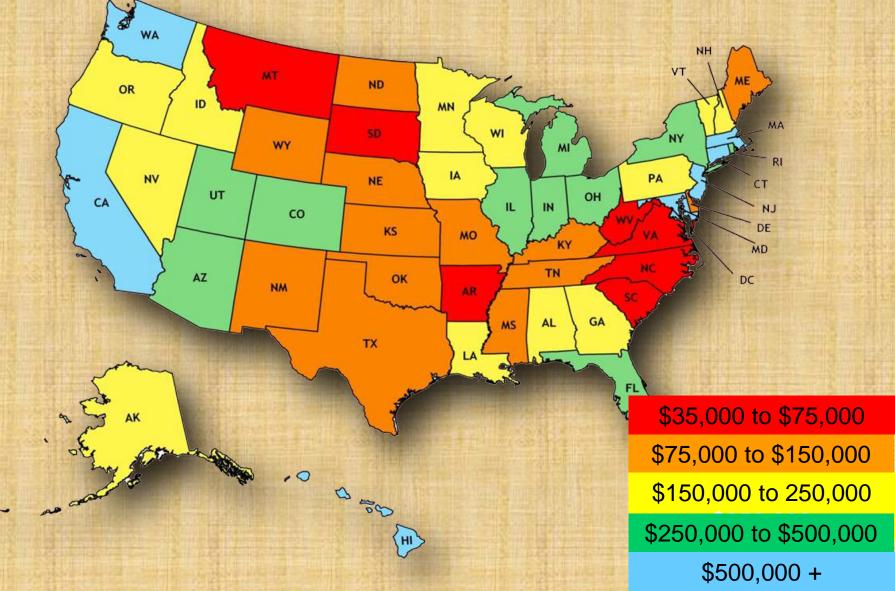

portation Alternatives Program



# **Other Programs/Activities**

Arkansas Commercial Truck Safety and Education Program Historic Bridge Program Adopt-A-Highway Program Litter Hotline Public Transportation Programs Wildflower Program Research Grants to State Universities Scholarships for Engineering Students



# **AHTD Administrative Costs Per Mile**



National Average = \$9,705/mile

Surrounding States' Average = \$4,905/mile

Arkansas = \$2,024/mile

Arkansas' Rank = 48<sup>th</sup>





| Year | Employees |
|------|-----------|
| 2014 | 3,634     |
| 2002 | 3,801     |
| 1992 | 4,016     |
| 1982 | 3,770     |
| 1972 | 3,892     |
| 1965 | 3,620     |



# Arkansas ranks 12<sup>th</sup> in number of miles 16,416 miles



# Arkansas ranks 44<sup>th</sup> in revenue per mile \$71,494



# **State Highway Systems**

| State      | Mileage |
|------------|---------|
| Arkansas   | 16,416  |
| Illinois   | 16,161  |
| California | 15,225  |
| New York   | 15,033  |
| Tennessee  | 13,793  |
| Florida    | 12,084  |

# **Arkansas Highway System**



# **Arkansas Primary Highway Network**







>12<sup>th</sup> largest system in the country

>44<sup>th</sup> in highway revenue per mile.

# >\$20.4 billion in needs

# >\$3.6 billion in available revenue



# Improvements vs. Revenues 10 Year Projection

|                                                            | The second states in the second state of the | I COLUMN | The same is a second with the second |  |  |
|------------------------------------------------------------|----------------------------------------------|--