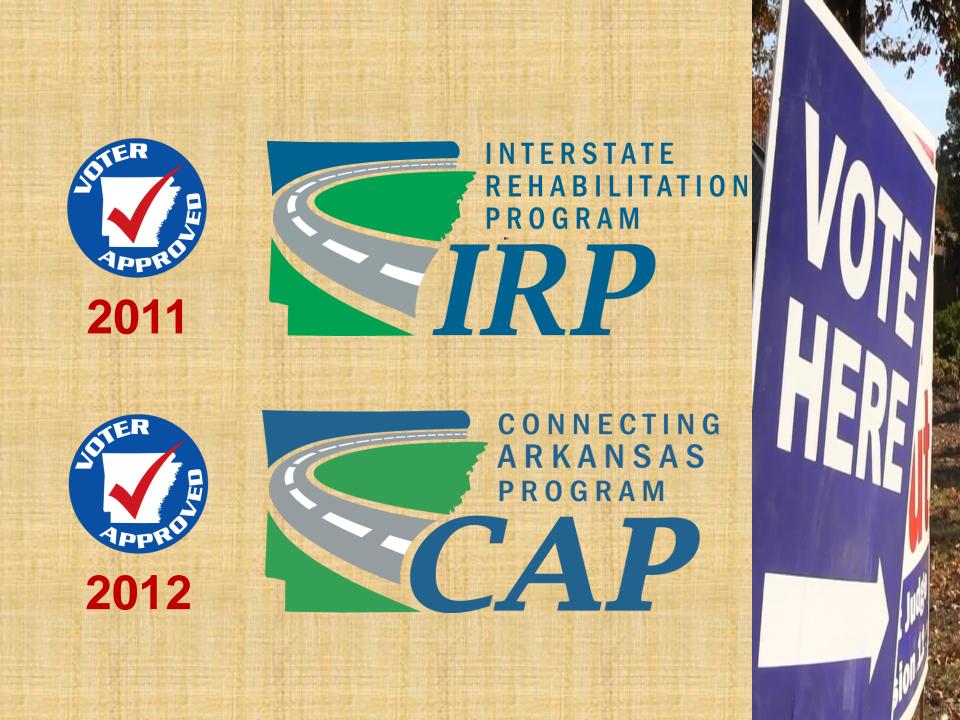

### State Aid Program for Cities

- Dedicate 1¢ Per Gallon of Existing Motor Fuel Tax
- Similar to County Aid Program
- Funds Distributed by 9-Member Panel
- Passed in 2011; Triggered by Issue #1 Vote