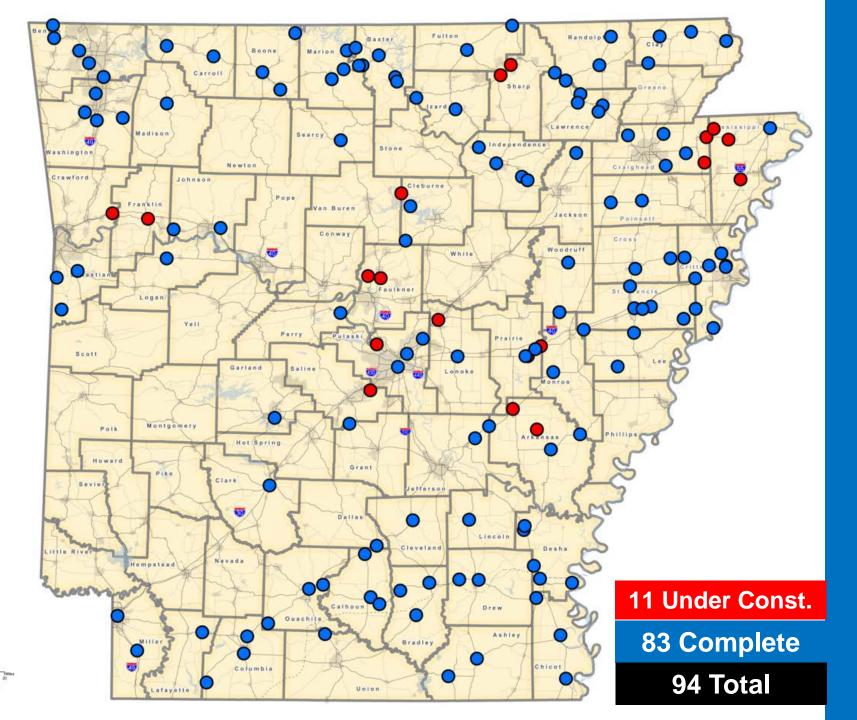

slative Council Arkansas State Highway Commission Association of Arkansas Counties Arkansas Municipal League



"....70% of our highway, road and street funding comes from a consumption based tax, while it is a national goal to reduce consumption. The trend... is simply a losing proposition.

We're moving backward."











Bonds for a New Interstate **on Program** 

Half Cent General Sales Tax Vulti Year Construction Program Tempore

ogram for Cities

Transfer Sales Tax on New and Used Vehicles, Auto Repair Parts and Services, **Tires and Batteries** 

# Needs vs. Revenue















### State Aid Program for Cities

- Dedicate 1¢ Per Gallon of Existing Motor Fuel Tax
- Similar to County Aid Program
- Funds Distributed by 9-Member Panel
- Passed in 2011; Triggered by Issue #1 Vote



# State Aid Street Program

## **Benton & Washington County**

| Projects                 | Miles | Cost            |
|--------------------------|-------|-----------------|
| Complete (Last 10 Years) | 296   | \$316 million   |
| Under Construction       | 52    | \$349 million   |
| Programmed               | 155   | \$616 million   |
| Total                    | 503   | \$1,281 million |



### **Springdale Area Projects**

| Projects             | Number | Cost          |
|----------------------|--------|---------------|
| Complete             | 14     | \$54 million  |
| Under Construction   | 6      | \$112 million |
| Scheduled/Programmed | 32     | \$304 million |
| Total                | 52     | \$470 million |



#### Springdale Area Map

**Benton and Washington Counties**