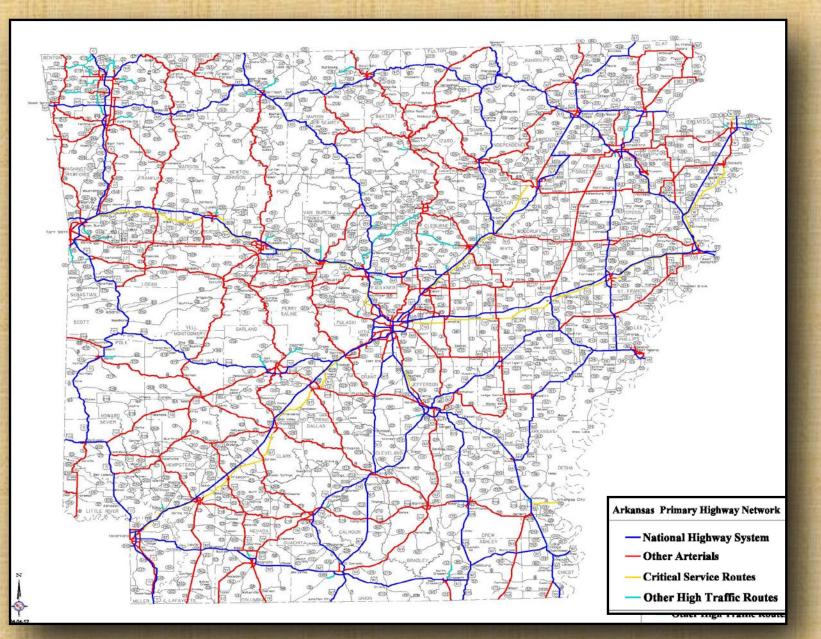

# **Arkansas Primary Highway Network**

>12<sup>th</sup> largest system in the country

>44<sup>th</sup> in highway revenue per mile.