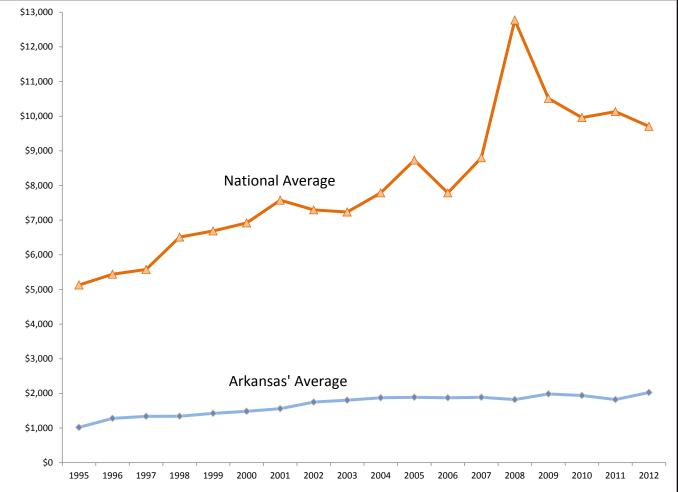

# **AHTD Administrative Costs Per Mile**

National Average = \$9,705/mile

Surrounding States' Average = \$4,905/mile

Arkansas = \$2,024/mile

Arkansas' Rank = 48<sup>th</sup>

| Year | Employees |
|------|-----------|
| 2014 | 3,634     |
| 2002 | 3,801     |
| 1992 | 4,016     |
| 1982 | 3,770     |
| 1972 | 3,892     |
| 1965 | 3,620     |