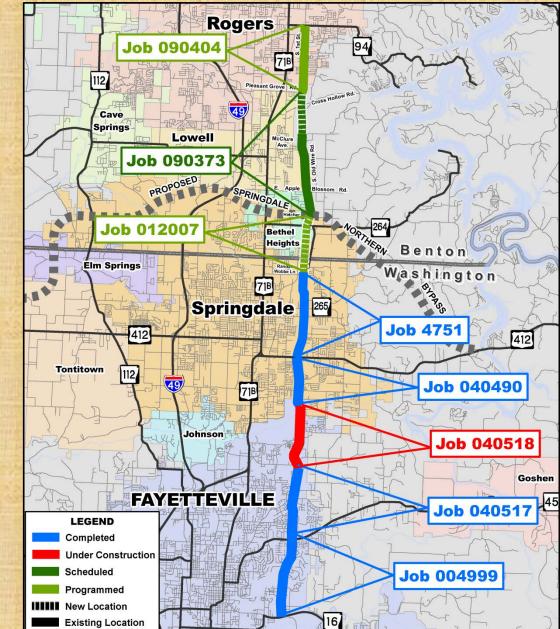

es | Cost            |
|--------------------------|-------|-----------------|
| Complete (Last 10 Years) | 296   | \$316 million   |
| Under Construction       | 52    | \$349 million   |
| Programmed               | 155   | \$616 million   |
| Total                    | 503   | \$1,281 million |



### **Springdale Area Projects**

| Projects             | Number | Cost          |
|----------------------|--------|---------------|
| Complete             | 14     | \$54 million  |
| Under Construction   | 6      | \$112 million |
| Scheduled/Programmed | 32     | \$304 million |
| Total                | 52     | \$470 million |



#### Springdale Area Map

**Benton and Washington Counties** 



Miles

5

R



# lorthwest Arkansas rojects



INTERSTATE



# **Eastern North-South Corridor**



265

Northwest Arkansas Projects





# CRAKES COM

#### Litter Hotline 866-811-1222