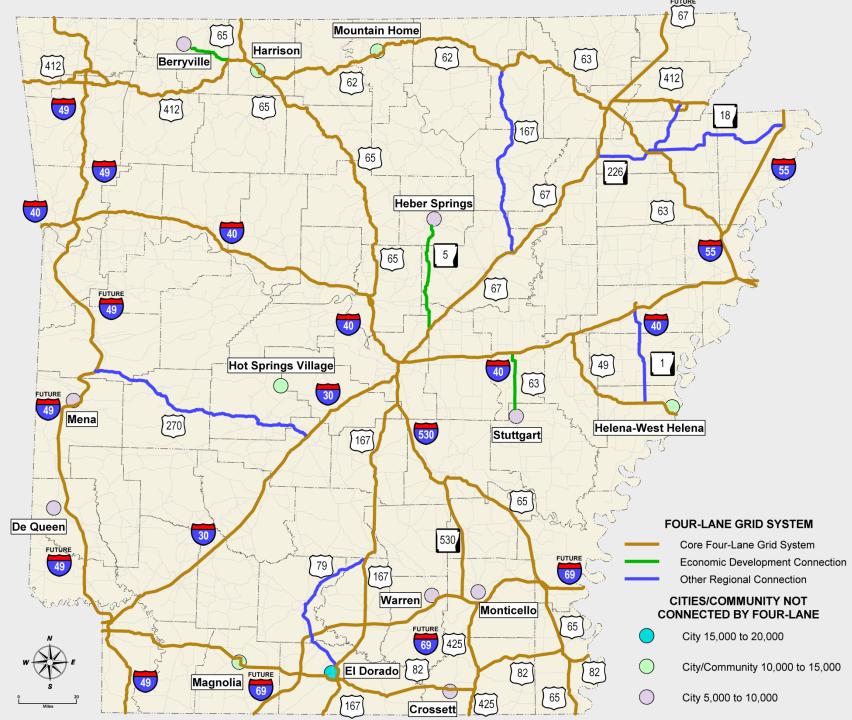

# Improvements vs. Revenues 10 Year Projection

|                                                            | The second states in the second state of the | I COLUMN | The same is a second with the second |  |  |
|------------------------------------------------------------|----------------------------------------------|----------|-------------------------------------------------------------------------------------------------------------------------------------------------------------------------------------------------------------------------------------------------------------------------------------------------------------------------------------------------------------------------------------------------------------------------------------------------------------------------------------------------------------------------------------------------------------------------------------------------------------------------------------------------------------------------------------------------------------------------------------------------------------------------------------------------------------------------------------------------------------------------------------------------------------------------------------------------------------------------------------------------------------------------------------------------------------------------------------------------------------------------------------------------------------------------------------------------------------------------------------------------------------------------------------------------------------------------------------------------------------------------------------------------------------------------------------------------------------------------------------------------------------------------------------------------------------------------------------------------------------------------------------------------------------------------------------------------------------------------------------------------------------------------------------------------------------------------------------------------------------------------------------------------------------------------------------------------------------------------------------------------------------------------------------------------------------------------------------------------------------------------------|--|--|
| (x \$1 million)<br>(Revenue and Needs are in 2014 Dollars) |                                              |          |                                                                                                                                                                                                                                                                                                                                                                                                                                                                                                                                                                                                                                                                                                                                                                                                                                                                                                                                                                                                                                                                                                                                                                                                                                                                                                                                                                                                                                                                                                                                                                                                                                                                                                                                                                                                                                                                                                                                                                                                                                                                                                                               |  |  |
| ESTIMATED FEDERAL<br>STATE REVEN                           | \$                                           | 3,555    |                                                                                                                                                                                                                                                                                                                                                                                                                                                                                                                                                                                                                                                                                                                                                                                                                                                                                                                                                                                                                                                                                                                                                                                                                                                                                                                                                                                                                                                                                                                                                                                                                                                                                                                                                                                                                                                                                                                                                                                                                                                                                                                               |  |  |
| NEEDS                                                      | NEEDS                                        |          | AMOUNT                                                                                                                                                                                                                                                                                                                                                                                                                                                                                                                                                                                                                                                                                                                                                                                                                                                                                                                                                                                                                                                                                                                                                                                                                                                                                                                                                                                                                                                                                                                                                                                                                                                                                                                                                                                                                                                                                                                                                                                                                                                                                                                        |  |  |
| PAVEMENT                                                   |                                              | \$       | 3,060                                                                                                                                                                                                                                                                                                                                                                                                                                                                                                                                                                                                                                                                                                                                                                                                                                                                                                                                                                                                                                                                                                                                                                                                                                                                                                                                                                                                                                                                                                                                                                                                                                                                                                                                                                                                                                                                                                                                                                                                                                                                                                                         |  |  |
| BRIDGES                                                    |                                              | \$       | 1,102                                                                                                                                                                                                                                                                                                                                                                                                                                                                                                                                                                                                                                                                                                                                                                                                                                                                                                                                                                                                                                                                                                                                                                                                                                                                                                                                                                                                                                                                                                                                                                                                                                                                                                                                                                                                                                                                                                                                                                                                                                                                                                                         |  |  |
| CAPACITY                                                   |                                              |          | 2,880                                                                                                                                                                                                                                                                                                                                                                                                                                                                                                                                                                                                                                                                                                                                                                                                                                                                                                                                                                                                                                                                                                                                                                                                                                                                                                                                                                                                                                                                                                                                                                                                                                                                                                                                                                                                                                                                                                                                                                                                                                                                                                                         |  |  |
| SAFETY                                                     |                                              | \$       | 700                                                                                                                                                                                                                                                                                                                                                                                                                                                                                                                                                                                                                                                                                                                                                                                                                                                                                                                                                                                                                                                                                                                                                                                                                                                                                                                                                                                                                                                                                                                                                                                                                                                                                                                                                                                                                                                                                                                                                                                                                                                                                                                           |  |  |
| EQUIPMENT                                                  |                                              | \$       | 180                                                                                                                                                                                                                                                                                                                                                                                                                                                                                                                                                                                                                                                                                                                                                                                                                                                                                                                                                                                                                                                                                                                                                                                                                                                                                                                                                                                                                                                                                                                                                                                                                                                                                                                                                                                                                                                                                                                                                                                                                                                                                                                           |  |  |
| FACILITIES                                                 |                                              | \$       | 62                                                                                                                                                                                                                                                                                                                                                                                                                                                                                                                                                                                                                                                                                                                                                                                                                                                                                                                                                                                                                                                                                                                                                                                                                                                                                                                                                                                                                                                                                                                                                                                                                                                                                                                                                                                                                                                                                                                                                                                                                                                                                                                            |  |  |
| ITS                                                        |                                              | \$       | 27                                                                                                                                                                                                                                                                                                                                                                                                                                                                                                                                                                                                                                                                                                                                                                                                                                                                                                                                                                                                                                                                                                                                                                                                                                                                                                                                                                                                                                                                                                                                                                                                                                                                                                                                                                                                                                                                                                                                                                                                                                                                                                                            |  |  |
|                                                            | SUB-TOTAL                                    | \$       | 8,011                                                                                                                                                                                                                                                                                                                                                                                                                                                                                                                                                                                                                                                                                                                                                                                                                                                                                                                                                                                                                                                                                                                                                                                                                                                                                                                                                                                                                                                                                                                                                                                                                                                                                                                                                                                                                                                                                                                                                                                                                                                                                                                         |  |  |
|                                                            | MENT                                         |          | AMOUNT                                                                                                                                                                                                                                                                                                                                                                                                                                                                                                                                                                                                                                                                                                                                                                                                                                                                                                                                                                                                                                                                                                                                                                                                                                                                                                                                                                                                                                                                                                                                                                                                                                                                                                                                                                                                                                                                                                                                                                                                                                                                                                                        |  |  |
| FOUR LANE GRID S                                           | YSTEM                                        | \$       | 11,300                                                                                                                                                                                                                                                                                                                                                                                                                                                                                                                                                                                                                                                                                                                                                                                                                                                                                                                                                                                                                                                                                                                                                                                                                                                                                                                                                                                                                                                                                                                                                                                                                                                                                                                                                                                                                                                                                                                                                                                                                                                                                                                        |  |  |
| NEW LOCATION / N<br>MODIFIED INTERCH                       |                                              | \$       | 820                                                                                                                                                                                                                                                                                                                                                                                                                                                                                                                                                                                                                                                                                                                                                                                                                                                                                                                                                                                                                                                                                                                                                                                                                                                                                                                                                                                                                                                                                                                                                                                                                                                                                                                                                                                                                                                                                                                                                                                                                                                                                                                           |  |  |
| OTHER MAJOR WIE                                            | DENING                                       | \$       | 230                                                                                                                                                                                                                                                                                                                                                                                                                                                                                                                                                                                                                                                                                                                                                                                                                                                                                                                                                                                                                                                                                                                                                                                                                                                                                                                                                                                                                                                                                                                                                                                                                                                                                                                                                                                                                                                                                                                                                                                                                                                                                                                           |  |  |
|                                                            | SUB-TOTAL                                    | \$       | 12,350                                                                                                                                                                                                                                                                                                                                                                                                                                                                                                                                                                                                                                                                                                                                                                                                                                                                                                                                                                                                                                                                                                                                                                                                                                                                                                                                                                                                                                                                                                                                                                                                                                                                                                                                                                                                                                                                                                                                                                                                                                                                                                                        |  |  |
| GF                                                         | AND TOTAL                                    | \$       | 20,361                                                                                                                                                                                                                                                                                                                                                                                                                                                                                                                                                                                                                                                                                                                                                                                                                                                                                                                                                                                                                                                                                                                                                                                                                                                                                                                                                                                                                                                                                                                                                                                                                                                                                                                                                                                                                                                                                                                                                                                                                                                                                                                        |  |  |
|                                                            | SHORTFALL                                    | \$       | (16,806)                                                                                                                                                                                                                                                                                                                                                                                                                                                                                                                                                                                                                                                                                                                                                                                                                                                                                                                                                                                                                                                                                                                                                                                                                                                                                                                                                                                                                                                                                                                                                                                                                                                                                                                                                                                                                                                                                                                                                                                                                                                                                                                      |  |  |