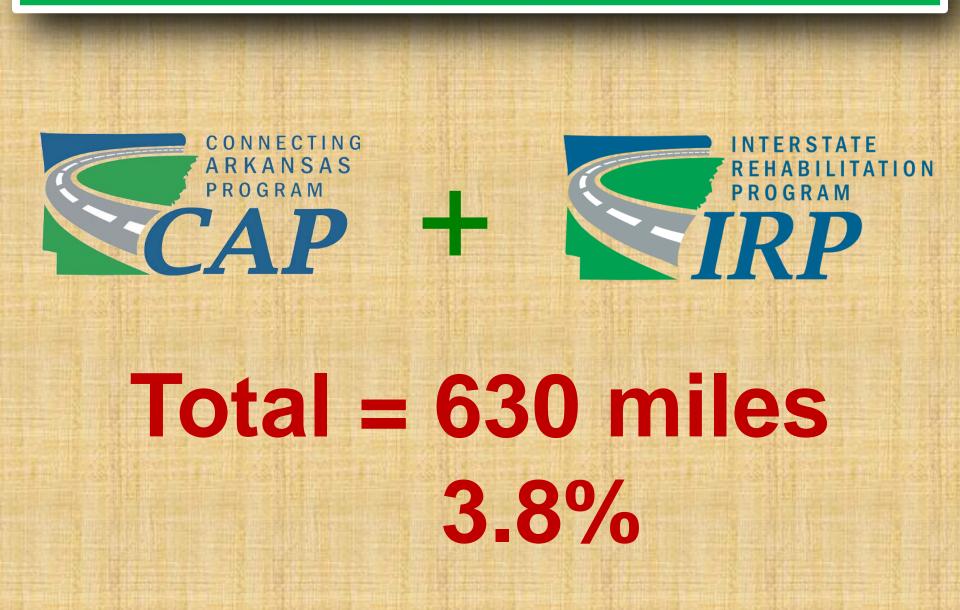

# Arkansas ranks 12<sup>th</sup> in number of miles 16,416 miles

# Arkansas ranks 44<sup>th</sup> in revenue per mile \$71,494