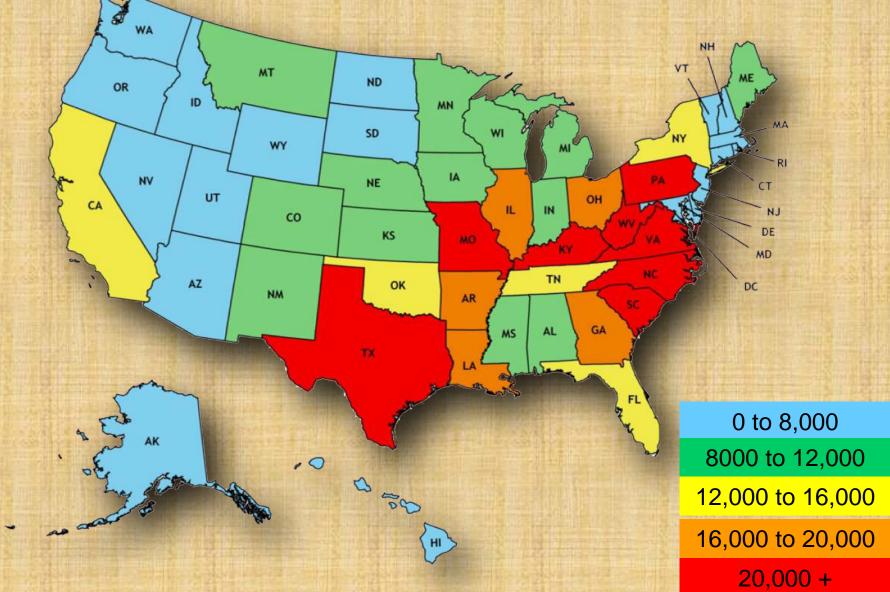

# Arkansas ranks 44<sup>th</sup> in revenue per mile \$71,494

# **State Highway Systems**

| State      | Mileage |
|------------|---------|
| Arkansas   | 16,416  |
| Illinois   | 16,161  |
| California | 15,225  |
| New York   | 15,033  |
| Tennessee  | 13,793  |
| Florida    | 12,084  |

# **Arkansas Primary Highway Network**

>12<sup>th</sup> largest system in the country

>44<sup>th</sup> in highway revenue per mile.