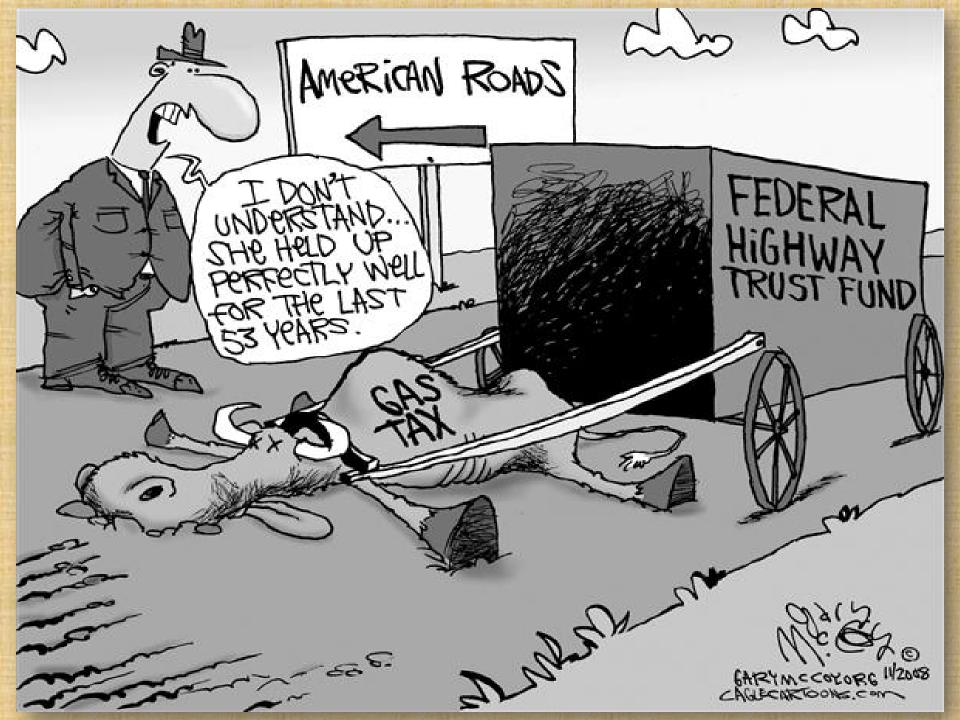

uel Consumption**

# **Highway Revenue from Fuel**



# State General Revenues vs. AHTD Net Highway Revenues



# Current Hwy. Funding Sources State

Per-Gallon Motor Fuel Taxes Vehicle Registration Fees License/Permit/Inspection Fees Severance Taxes Temporary Sales Tax Increase





# Arkansas Travel Trends 2007-2014

|              | 2007    | 2014    | Difference |
|--------------|---------|---------|------------|
| Gas & diesel | 2.095   | 1.980   | 115        |
| Consumption  | billion | billion | million    |
| Gas & diesel | \$454   | \$392   | \$62       |
| Revenue      | million | million | million    |
| Miles        | 32.4    | 33.8    | 1.4        |
| Traveled     | billion | billion | billion    |

# Current Highway Funding Sources Federal

Per-Gallon Motor Fuel Tax – 91%





# HIGHWAY TRUST FUND



1/ Graph reflects actual data through 9/30/14 and end-of-month projections for FY 2015.

2/ Total receipt and outlay projections are based on FY 2015 Mid-Session Review assumptions. Projected monthly receipt and outlay rates are based on historic averages.

3/ Range of anticipated shortfall: Green brackets denote the estimated window of when the anticipated shortfall will occur.

4/ The shaded area represents when the Highway Account balance drops below \$4 billion, at which point cash management procedures may become necessary.

Source: FHWA

# HIGHWAY TRUST FUND



This scenario assumes: 1. Additional deposit of \$6.429 billion into Highway Trust Fund in FY 2015 (\$5.414 billion to Highway Account; \$1.015 billion to Mass Transit Account); 2. Minimum prudence ba