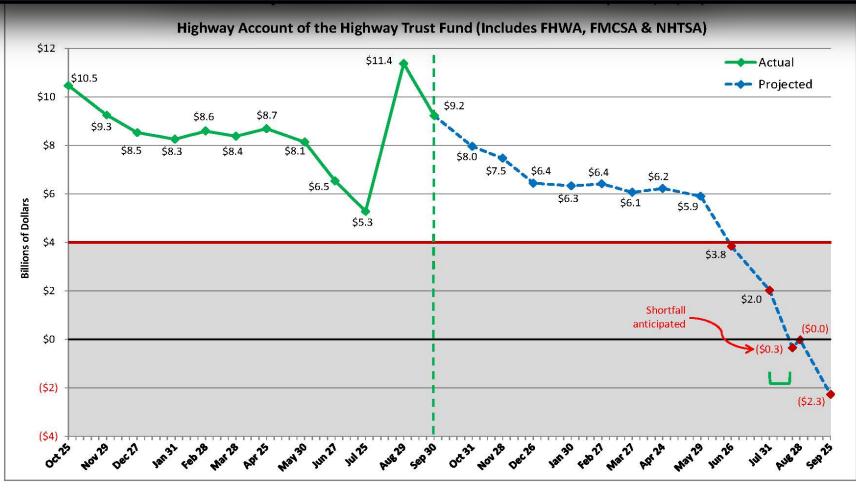

# HIGHWAY TRUST FUND

1/ Graph reflects actual data through 9/30/14 and end-of-month projections for FY 2015.

2/ Total receipt and outlay projections are based on FY 2015 Mid-Session Review assumptions. Projected monthly receipt and outlay rates are based on historic averages.

3/ Range of anticipated shortfall: Green brackets denote the estimated window of when the anticipated shortfall will occur.

4/ The shaded area represents when the Highway Account balance drops below \$4 billion, at which point cash management procedures may become necessary.

Source: FHWA

# HIGHWAY TRUST FUND

This scenario assumes: 1. Additional deposit of \$6.429 billion into Highway Trust Fund in FY 2015 (\$5.414 billion to Highway Account; \$1.015 billion to Mass Transit Account); 2. Minimum prudence balance of \$4 billion for Highway Account and \$1 billion for Mass Transit Account maintained in all years, and; 3. Highway-to-Transit flex and highway safety obligations suspended in FY 2015.