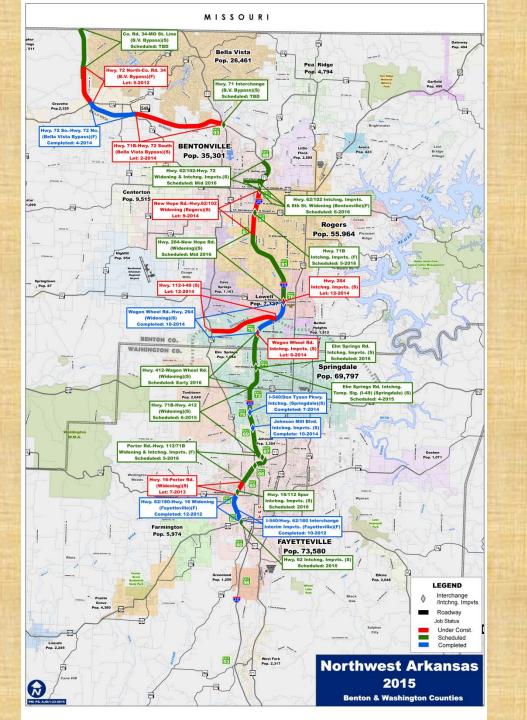

## **Benton & Washington County**

| Projects                 | Miles | Cost            |
|--------------------------|-------|-----------------|
| Complete (Last 10 Years) | 296   | \$316 million   |
| Under Construction       | 52    | \$349 million   |
| Programmed               | 155   | \$616 million   |
| Total                    | 503   | \$1,281 million |

### **Springdale Area Projects**

| Projects             | Number | Cost          |
|----------------------|--------|---------------|
| Complete             | 14     | \$54 million  |
| Under Construction   | 6      | \$112 million |
| Scheduled/Programmed | 32     | \$304 million |
| Total                | 52     | \$470 million |

#### Springdale Area Map

**Benton and Washington Counties** 

Miles

5

R