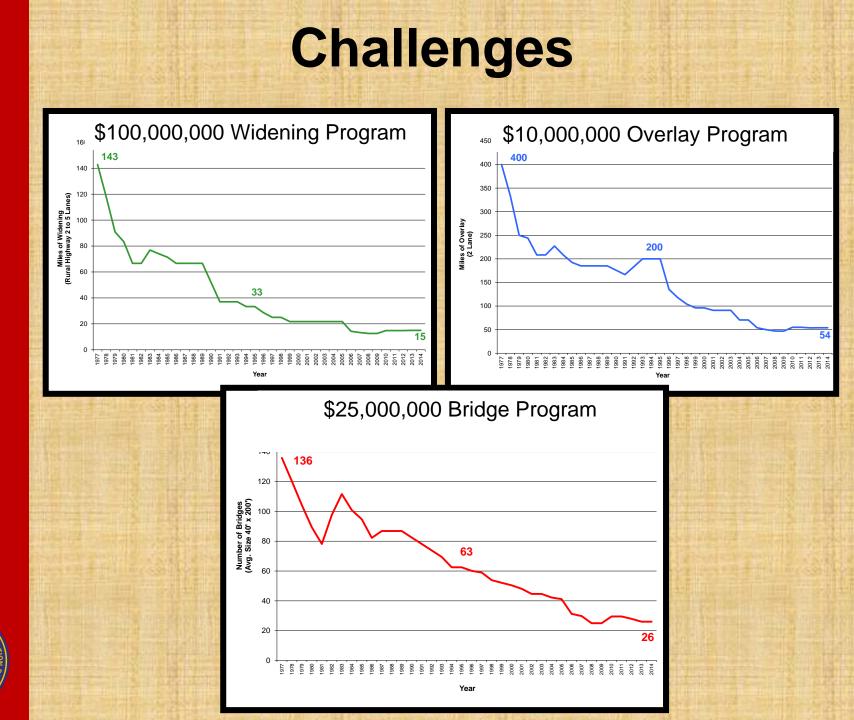

|
|   | 2        | Chicot     | 144   | Hwy. 144 Strs. & Apprs.                          | \$2,000,000  |
|   | 4        | Washington | 112   | Razorback RdGarland Ave. (Widening)              | \$2,500,000  |
| - | 5        | Cleburne   | 25    | Hwy. 25 Spur-Locust Grove<br>(Passing Lanes)     | \$5,000,000  |
|   | 9        | Carroll    | 62    | Co. Rd. 704-West of Hwy. 103 South<br>(Widening) | \$17,000,000 |
| Ş | 7        | Bradley    | CR 2  | Co. Rd. 4-Co. Rd. 134 (Surfacing)                | \$1,000,000  |
|   |          |            |       | Total                                            | \$27,500,000 |

# Impacts to Arkansas

# January Letting March Letting

# 3 Projects Removed5 Projects Removed

\$30.5 million \$27.5 million





# Arkansas Highway & Transportation



# **SIGNIFICANT LOSS OF PURCHASING POWER**

## Sample of Nominal Prices Relative to Federal Gas Tax, 1993 and 2010

| ITEM                      | UNIT/DESCRIPTION                  |                                | 1993 2010         |              |        | PERCENT CHANGE |
|---------------------------|-----------------------------------|--------------------------------|-------------------|--------------|--------|----------------|
| <b>College Tuition</b>    | Average Tuition and Required Fees | \$                             | \$ 3,517 \$ 9,136 |              |        | 160%           |
| Gas                       | Per Gallon                        | Per Gallon \$ 1.12 \$ 2.73     |                   |              |        | 144%           |
| Movie Ticket              | Average Tick