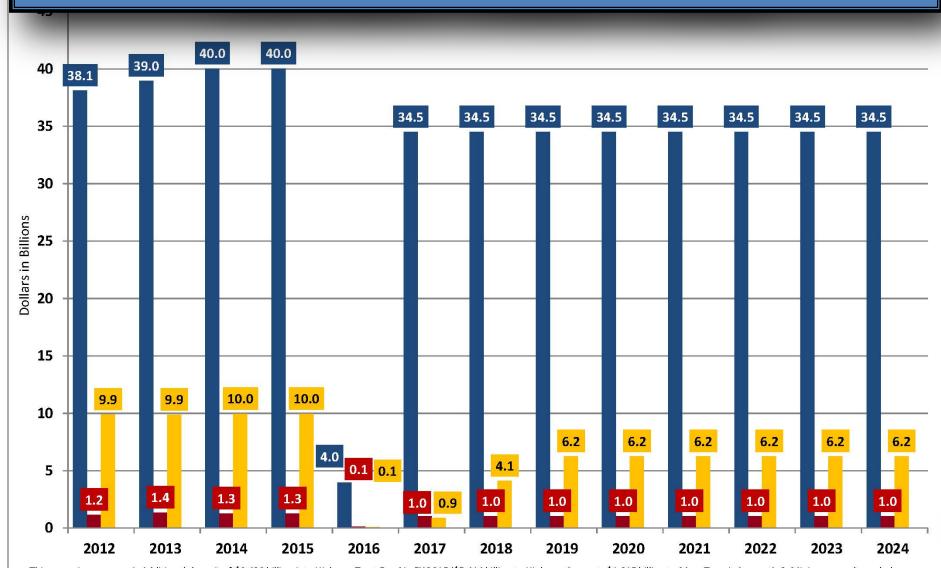

# Improvements vs. Revenues 10 Year Projection

| (x \$1 million)<br>(Revenue and Needs are in 2014 | Dollar | s)       |
|---------------------------------------------------|--------|----------|
| ESTIMATED FEDERAL-AID AND<br>STATE REVENUE        | \$     | 3,555    |
| NEEDS                                             |        | AMOUNT   |
| PAVEMENT                                          | \$     | 3,060    |
| BRIDGES                                           | \$     | 1,102    |
| CAPACITY                                          | \$     | 2,880    |
| SAFETY                                            | \$     | 700      |
| EQUIPMENT                                         | \$     | 180      |
| FACILITIES                                        | \$     | 62       |
| ITS                                               | \$     | 27       |
| SUB-TOTAL                                         | \$     | 8,011    |
| CAPITAL IMPROVEMENT                               |        | AMOUNT   |
| FOUR LANE GRID SYSTEM                             | \$     | 11,300   |
| NEW LOCATION / NEW OR MODIFIED INTERCHANGES       | \$     | 820      |
| OTHER MAJOR WIDENING                              | \$     | 230      |
| SUB-TOTAL                                         | \$     | 12,350   |
| GRAND TOTAL                                       | \$     | 20,361   |
| SHORTFALL                                         | \$     | (16,806) |