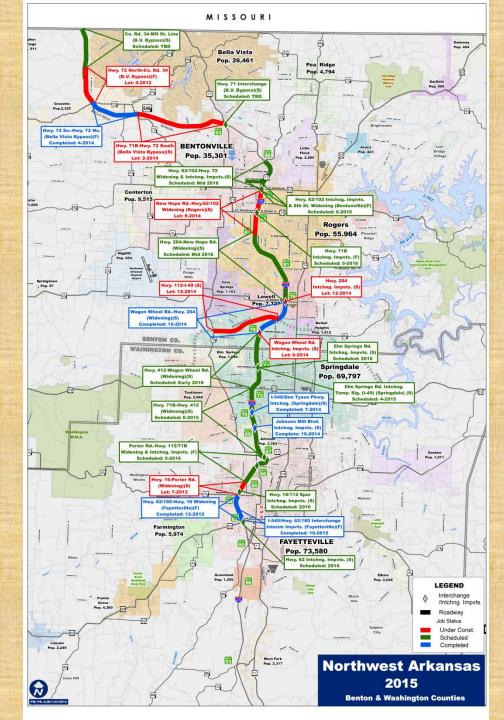

# Arkansas State Highway and Transportation Department

American Society of Civil Engineers Fayetteville Town Center Wednesday, March 4, 2015