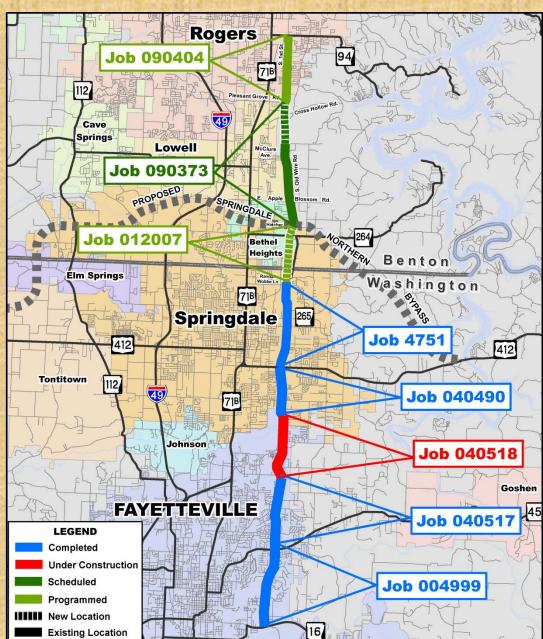

# Arkansas State Highway and Transportation Department

American Society of Civil Engineers Fayetteville Town Center Wednesday, March 4, 2015