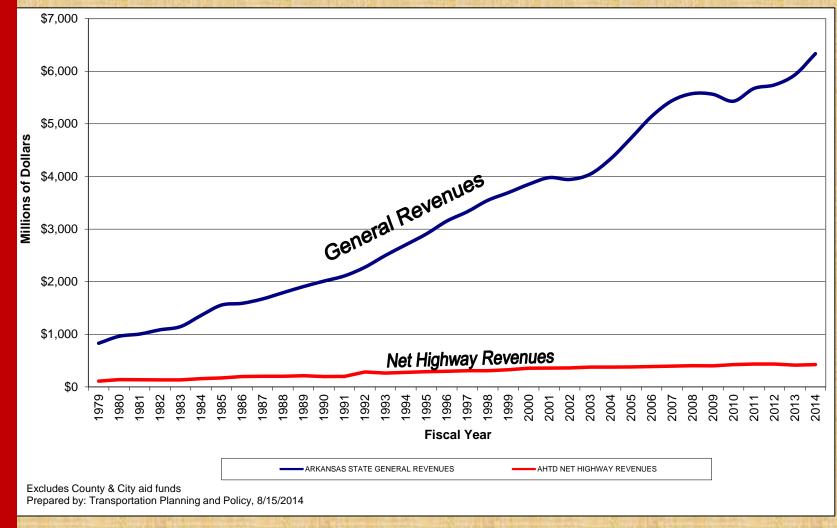

| \$     | 27       |
| SUB-TOTAL                                         | \$     | 8,011    |
| CAPITAL IMPROVEMENT                               |        | AMOUNT   |
| FOUR LANE GRID SYSTEM                             | \$     | 11,300   |
| NEW LOCATION / NEW OR MODIFIED INTERCHANGES       | \$     | 820      |
| OTHER MAJOR WIDENING                              | \$     | 230      |
| SUB-TOTAL                                         | \$     | 12,350   |
| GRAND TOTAL                                       | \$     | 20,361   |
| SHORTFALL                                         | \$     | (16,806) |



# Per Gallon Tax is primary funding source for highways

**Fuel Consumption** 



**Highway Revenue from Fuel** 







# State General Revenues vs. AHTD Net Highway Revenues







# **Current Hwy. Funding Sources**

#### State

Per-Gallon Motor Fuel Taxes
Vehicle Registration Fees
License/Permit/Inspection Fees
Severance Taxes
Temporary Sales Tax Increase





# Arkansas Travel Trends

2007-2014

|              | 2007    | 2014    | Difference |
|--------------|---------|---------|------------|
| Gas & diesel | 2.095   | 1.980   | 115        |
| Consumption  | billion | billion | million    |
| Gas & diesel | \$454   | \$392   | \$62       |
| Revenue      | million | million | million    |
| Miles        | 32.4    | 33.8    | 1.4        |
| Traveled     | billion | billion | billion    |



# Current Highway Funding Sources Federal

Per-Gallon Motor Fuel Tax - 91%

Truck/Bus/Trailer 7%

**Tires 1.0%** 

Heavy Vehicle Tax 0.1%

**7%** 

Diesel/Spec. Fuels 25%