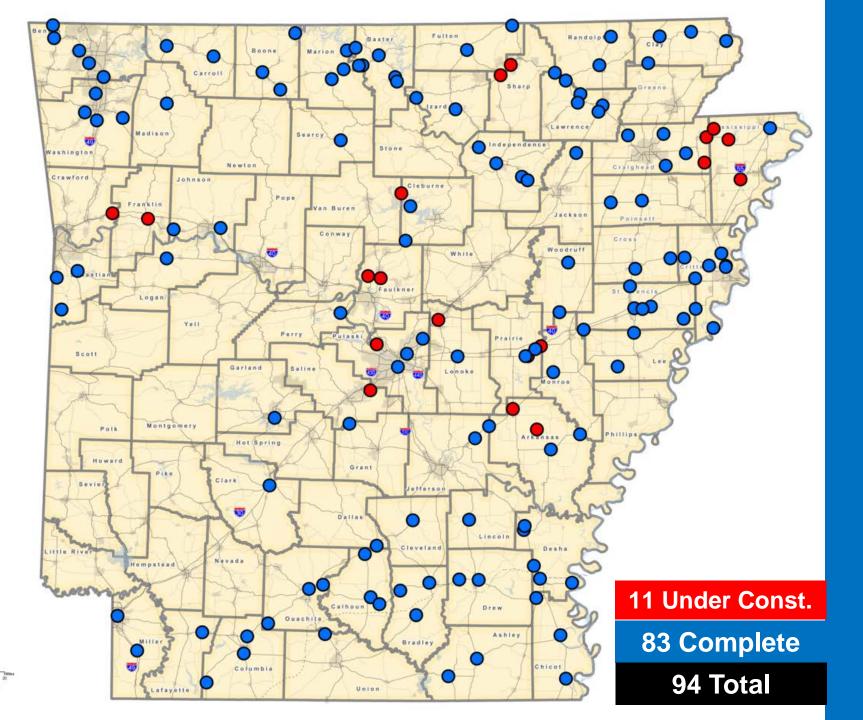

l goal to reduce consumption. The trend... is simply a losing proposition.

We're moving backward."





#### Revenue Proposals



- Reissue De Bonds for a New Interstate Reborn Program
- Tempo de-Half Cent General Sales Tax to program Year Construction Program
- ✓ State PR Jugram for Cities
- Transfer Sales Tax on New and Used Vehicles, Auto Repair Parts and Services, Tires and Batteries











#### Needs vs. Revenue





Total = 630 miles 3.8%



#### Cleburne 64 79 Pike 27 Clark ARKANSAS 32 Scheduled 3 Under Const. 0 Complete



#### Revenue Proposals



#### State Aid Program for Cities

- Dedicate 1¢ Per Gallon of Existing Motor Fuel Tax
- Similar to County Aid Program
- Funds Distributed by 9-Member Panel
- Passed in 2011; Triggered by Issue #1 Vote

## State Aid Street Program



#### **Benton & Washington County**

|