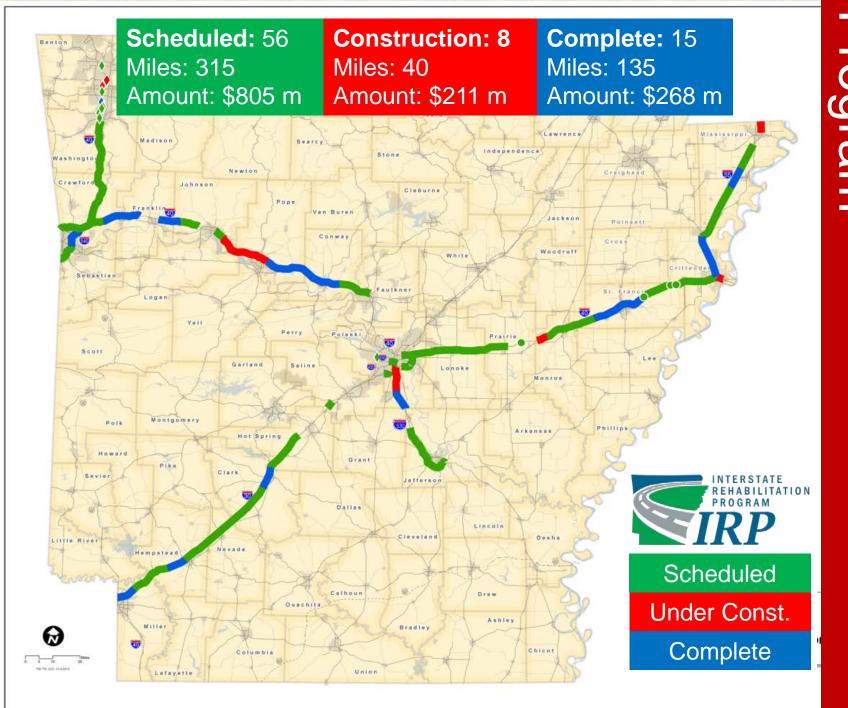

|

Per Pound

Avg. New Car

**Per Gallon** 

Beef

Car

**Fed Gas** 

Tax

\$1.57

\$19,200

0.184

\$2.28

\$26,850

0.184

46%

40%

0%

#### Average Monthly Household Expenditures









cost

How do you fill the gap?

Revenue







"....70% of our highway, road and street funding comes from a consumption based tax, while it is a national goal to reduce consumption. The trend... is simply a losing proposition.

We're moving backward."





#### Revenue Proposals



- Reissue De Bonds for a New Interstate Reborn Program
- Tempo de-Half Cent General Sales Tax to program Year Construction Program
- ✓ State PR Jugram for Cities
- Transfer Sales Tax on New and Used Vehicles, Auto Repair Parts and Services, Tires and Batteries











#### Needs vs. Revenue





Total = 630 miles 3.8%



#### Cleburne 64 79 Pike 27 Clark ARKANSAS 32 Scheduled 3 Under Const. 0 Complete



#### Revenue Proposals



#### State Aid Program for Cities

- Dedicate 1¢ Per Gallon of Existing Motor Fuel Tax
- Similar to County Aid Program
- Funds Distributed by 9-Member Panel
- Passed in 2011; Triggered by Issue #1 Vote

## State Aid Street Program



#### **Benton & Washington County**

|