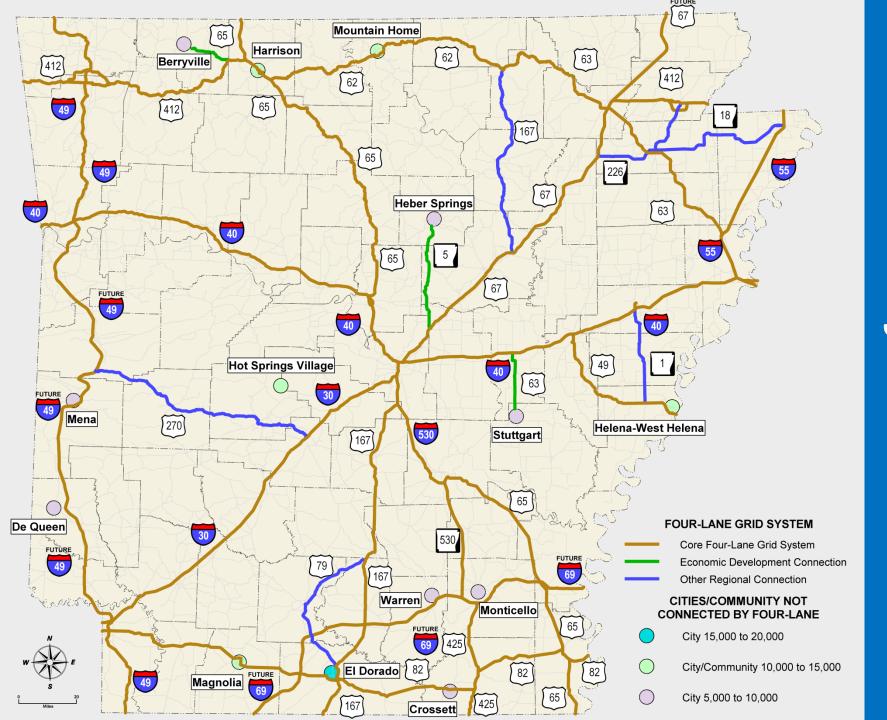

## **Employment Levels**

| Year | Employees |
|------|-----------|
| 2014 | 3,634     |
| 2002 | 3,801     |
| 1992 | 4,016     |
| 1982 | 3,770     |
| 1972 | 3,892     |
| 1965 | 3,620     |





#### Arkansas ranks 12th in number of miles 16,416 miles WA MT ND OR ID MN WI SD WY IA NV NE UT OH CA IL NJ co DE KS MO MD TN AZ OK DC NM AR GA AL MS 0 to 8,000 8000 to 12,000 ,0 D SO 12,000 to 16,000 16,000 to 20,000

20,000 +

# Arkansas ranks 44<sup>th</sup> in revenue per mile \$71,494



# **State Highway Systems**

| State      | Mileage |
|------------|---------|
| Arkansas   | 16,416  |
| Illinois   | 16,161  |
| California | 15,225  |
| New York   | 15,033  |
| Tennessee  | 13,793  |
| Florida    | 12,084  |

# **Arkansas Highway System**



### **Arkansas Primary Highway Network**





# Challenges

≥12<sup>th</sup> largest system in the country

- >44<sup>th</sup> in highway revenue per mile.
- >\$20.4 billion in needs

>\$3.6 billion in available revenue



# Improvements vs. Revenues 10 Year Projection

| (x \$1 million)<br>(Revenue and Needs are in 2014 | Dollar | s)       |
|---------------------------------------------------|--------|----------|
| ESTIMATED FEDERAL-AID AND<br>STATE REVENUE        | \$     | 3,555    |
| NEEDS                                             |        | AMOUNT   |
| PAVEMENT                                          | \$     | 3,060    |
| BRIDGES                                           | \$     | 1,102    |
| CAPACITY                                          | \$     | 2,880    |
| SAFETY                                            | \