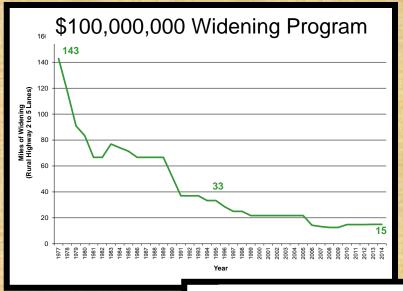

.<br>(Widening)           | \$2,500,000  |  |
|                    | 5        | Cleburne       | 25    | Hwy. 25 Spur-Locust Grove (Passing Lanes)        | \$5,000,000  |  |
| 100                | 9        | Carroll        | 62    | Co. Rd. 704-West of Hwy. 103<br>South (Widening) | \$17,000,000 |  |
| -                  | 7        | Bradley        | CR 2  | Co. Rd. 4-Co. Rd. 134<br>(Surfacing)             | \$1,000,000  |  |
| -34                |          |                |       | Total                                            | \$27,500,000 |  |

### Impacts to Arkansas

January Letting
March Letting

3 Projects Removed

5 Projects Removed

\$30.5 million

\$27.5 million



#### POTENTIAL RISK

FFY 2015 120 Projects \$490 Million

FFY 2016 130 Projects \$520 Million

### Challenges









#### Loss of Purchasing Power

1993

\$3,517

\$1.12

**Description** 

Tuition/Fees

Per Gallon

**Item** 

**Tuition** 

Gas

TRANSPORTATION.ORG

2010

\$9,136

\$2.73

Variance

160%

144%

THE VOICE OF TRANSPORTATION

|        |                       | •         | •         |     |
|--------|-----------------------|-----------|-----------|-----|
| Movie  | Avg. Ticket           | \$4.14    | \$7.89    | 91% |
| House  | Median Price          | \$126,500 | \$221,800 | 75% |
| Bread  | Per Pound             | \$1.08    | \$1.76    | 62% |
| Income | Median Household      | \$31,272  | \$49.167  | 57% |
| Stamp  | 1 <sup>st</sup> Class | .29¢      | .44¢      | 52% |
| Beef   | Per Pound             | \$1.57    | \$2.28    | 46% |
| Car    | Avg. New Car          | \$19,200  | \$2