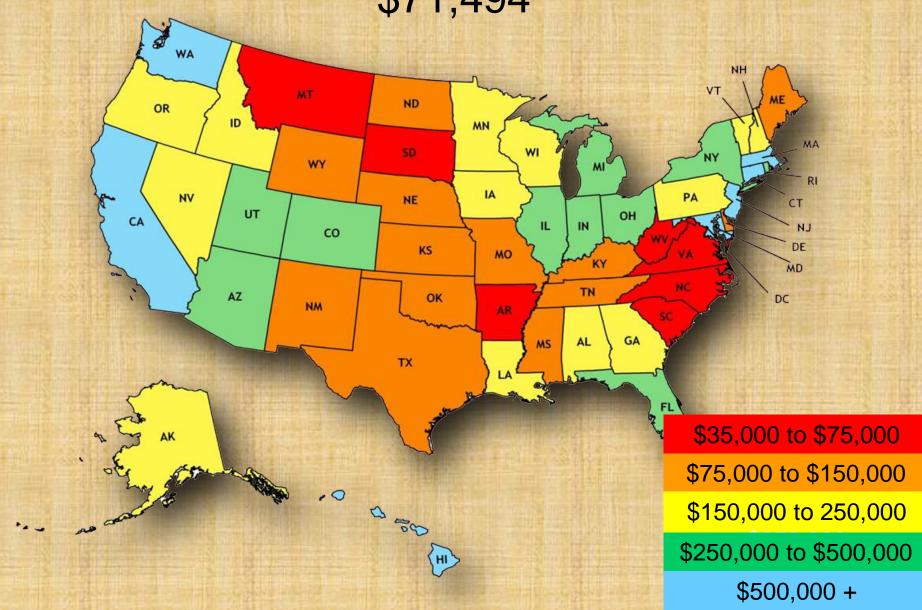

# Arkansas ranks 44<sup>th</sup> in revenue per mile \$71,494

# Challenges

≥12<sup>th</sup> largest system in the country

- >44<sup>th</sup> in highway revenue per mile.
- >\$20.4 billion in needs

>\$3.6 billion in available revenue