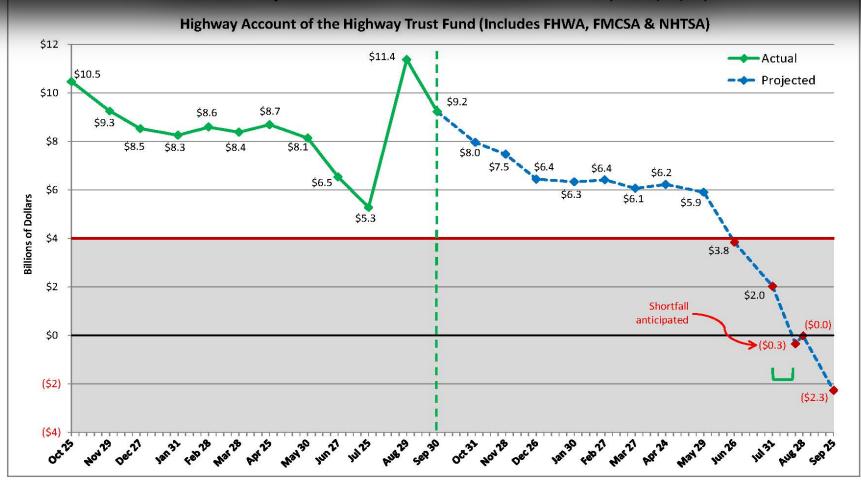

- 1/ Graph reflects actual data through 9/30/14 and end-of-month projections for FY 2015.
- 2/ Total receipt and outlay projections are based on FY 2015 Mid-Session Review assumptions. Projected monthly receipt and outlay rates are based on historic averages.
- 3/ Range of anticipated shortfall: Green brackets denote the estimated window of when the anticipated shortfall will occur.
- 4/ The shaded area represents when the Highway Account balance drops below \$4 billion, at which point cash management procedures may become necessary.

Source: FHWA

This scenario assumes: 1. Additional deposit of \$6.429 billion into Highway Trust Fund in FY 2015 (\$5.414 billion to Highway Account; \$1.015 billion to Mass Transit Account); 2. Minimum prudence balance of \$4 billion for Highway Account and \$1 billion for Mass Transit Account maintained in all years, and; 3. Highway-to-Transit flex and highway safety obligations suspended in FY 2015.