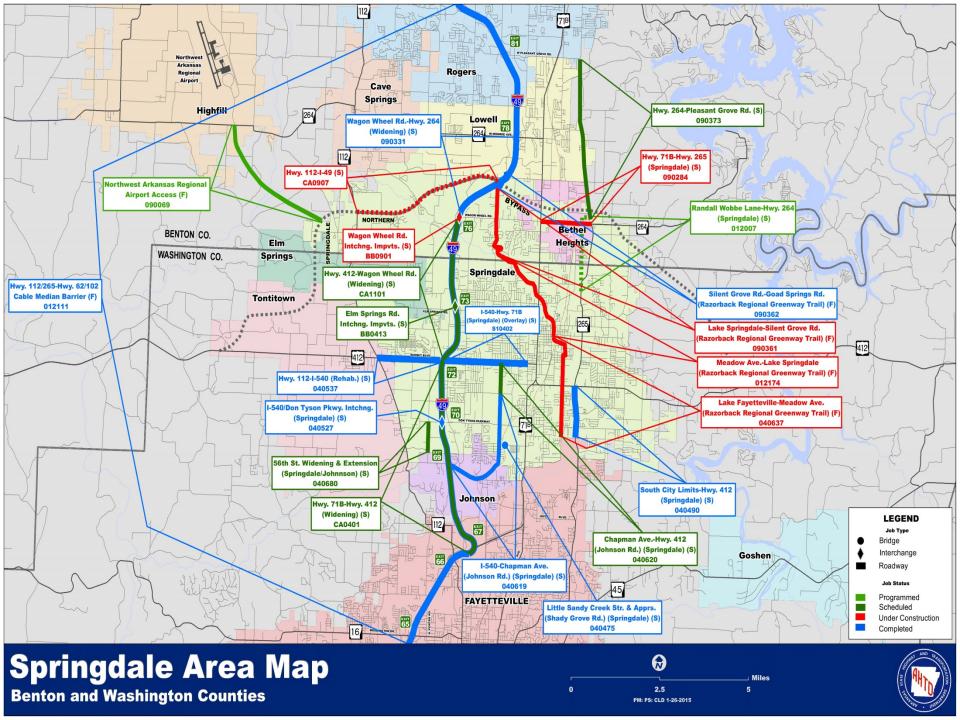

| Total                     | 503   | \$1,281 million |





### INTERSTATE 49



## lorthwest Arkansas rojects



# Northwest Arkansas Projects

#### Eastern North-South Corridor















Litter Hotline 866-811-1222