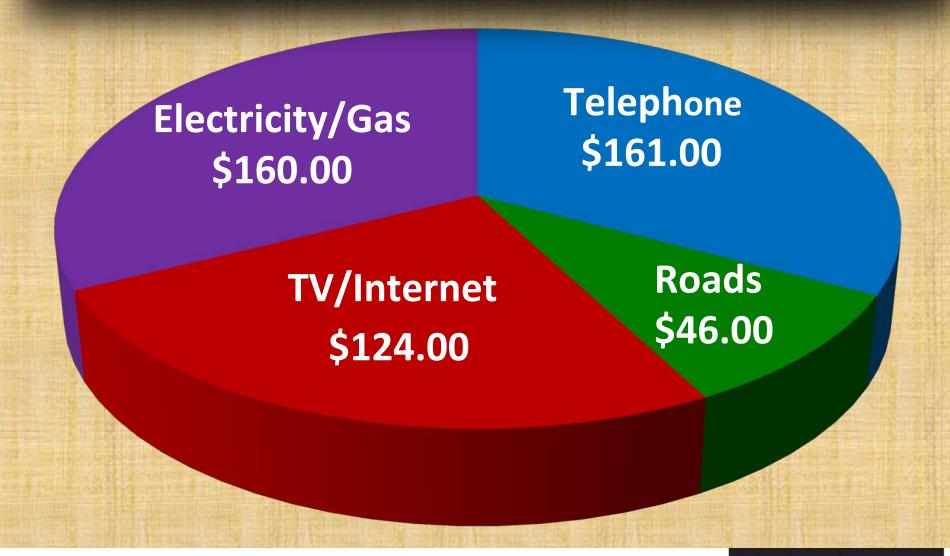

|

Per Pound

Avg. New Car

**Per Gallon** 

Beef

Car

**Fed Gas** 

Tax

\$1.57

\$19,200

0.184

\$2.28

\$26,850

0.184

46%

40%

0%

#### Average Monthly Household Expenditures









cost

How do you fill the gap?

Revenue







"....70% of our highway, road and street funding comes from a consumption based tax, while it is a national goal to reduce consumption. The trend... is simply a losing proposition.

We're moving backward."





#### Revenue Proposals



- Reissue De Bonds for a New Interstate Reborn Program
- Tempo de-Half Cent General Sales Tax to program Year Construction Program
- ✓ State PR Jugram for Cities
- Transfer Sales Tax on New and Used Vehicles, Auto Repair Parts and Services, Tires and Batteries











#### Needs vs. Revenue





Total = 630 miles 3.8%



#### Cleburne 64 79 Pike 27 Clark ARKANSAS 32 Scheduled 3 Under Const. 0 Complete



#### Revenue Proposals



#### State Aid Program for Cities

- Dedicate 1¢ Per Gallon of Existing