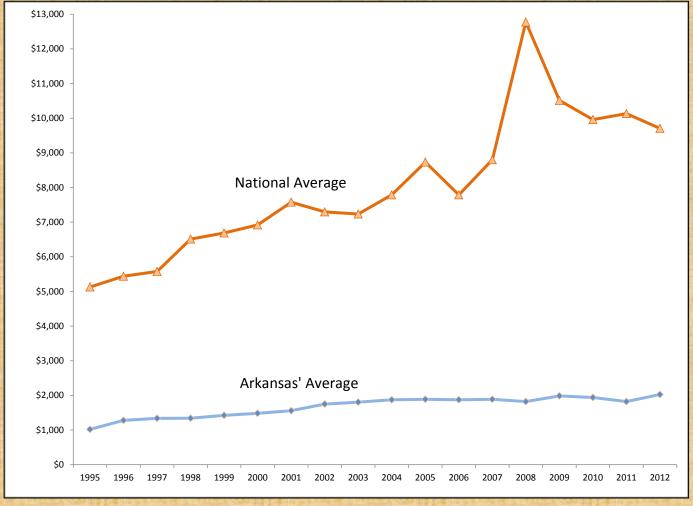

#### **AHTD Administrative Costs Per Mile**

National Average = \$9,705/mile

Surrounding States' Average = \$4,905/mile

Arkansas = \$2,024/mile

Arkansas' Rank = 48th