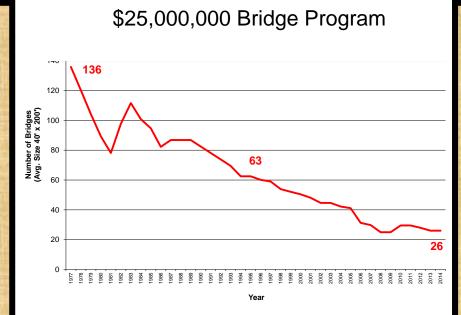

>(Widening)           | \$2,500,000  |  |
|                    | 5        | Cleburne       | 25    | Hwy. 25 Spur-Locust Grove (Passing Lanes)        | \$5,000,000  |  |
| 100                | 9        | Carroll        | 62    | Co. Rd. 704-West of Hwy. 103<br>South (Widening) | \$17,000,000 |  |
| -                  | 7        | Bradley        | CR 2  | Co. Rd. 4-Co. Rd. 134<br>(Surfacing)             | \$1,000,000  |  |
| -34                |          |                |       | Total                                            | \$27,500,000 |  |

### Impacts to Arkansas

January Letting
March Letting

3 Projects Removed

5 Projects Removed

\$30.5 million

\$27.5 million



#### POTENTIAL RISK

FFY 2015 120 Projects \$490 Million

FFY 2016 130 Projects \$520 Million

### Challenges









#### Loss of Purchasing Power

1993

\$3,517

\$1.12

**Description** 

Tuition/Fees

Per Gallon

**Item** 

**Tuition** 

Gas

TRANSPORTATION.ORG

2010

\$9,136

\$2.73

Variance

160%

144%

THE VOICE OF TRANSPORTATION

|        |                       | •         | •         |     |
|--------|-----------------------|-----------|-----------|-----|
| Movie  | Avg. Ticket           | \$4.14    | \$7.89    | 91% |
| House  | Median Price          | \$126,500 | \$221,800 | 75% |
| Bread  | Per Pound             | \$1.08    | \$1.76    | 62% |
| Income | Median Household      | \$31,272  | \$49.167  | 57% |
| Stamp  | 1 <sup>st</sup> Class | .29¢      | .44¢      | 52% |
| Beef   | Per Pound             | \$1.57    | \$2.28    | 46% |
| Car    | Avg. New Car          | \$19,200  | \$26,85