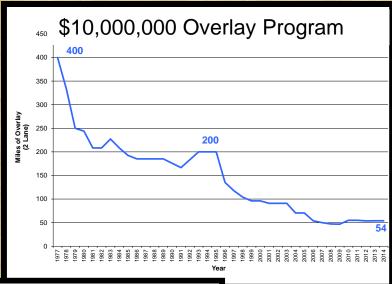

br>(Widening)           | \$2,500,000  |  |
|                    | 5        | Cleburne       | 25    | Hwy. 25 Spur-Locust Grove (Passing Lanes)        | \$5,000,000  |  |
| 100                | 9        | Carroll        | 62    | Co. Rd. 704-West of Hwy. 103<br>South (Widening) | \$17,000,000 |  |
| -                  | 7        | Bradley        | CR 2  | Co. Rd. 4-Co. Rd. 134<br>(Surfacing)             | \$1,000,000  |  |
| -34                |          |                |       | Total                                            | \$27,500,000 |  |

### Impacts to Arkansas

January Letting
March Letting

3 Projects Removed

5 Projects Removed

\$30.5 million

\$27.5 million



#### POTENTIAL RISK

FFY 2015 120 Projects \$490 Million

FFY 2016 130 Projects \$520 Million

### Challenges









#### Loss of Purchasing Power

1993

\$3,517

\$1.12

**Description** 

Tuition/Fees

Per Gallon

**Item** 

**Tuition** 

Gas

TRANSPORTATION.ORG

2010

\$9,136

\$2.73

Variance

160%

144%

THE VOICE OF TRANSPORTATION

|        |                       | •         | •         |     |
|--------|-----------------------|-----------|-----------|-----|
| Movie  | Avg. Ticket           | \$4.14    | \$7.89    | 91% |
| House  | Median Price          | \$126,500 | \$221,800 | 75% |
| Bread  | Per Pound             | \$1.08    | \$1.76    | 62% |
| Income | Median Household      | \$31,272  | \$49.167  | 57% |
| Stamp  | 1 <sup>st</sup> Class | .29¢      | .44¢      | 52% |
| Beef   | Per Pound             | \$1.57    | \$2.28    | 46% |
| Car    | Avg. New Car          | \$19,200  | \$26,