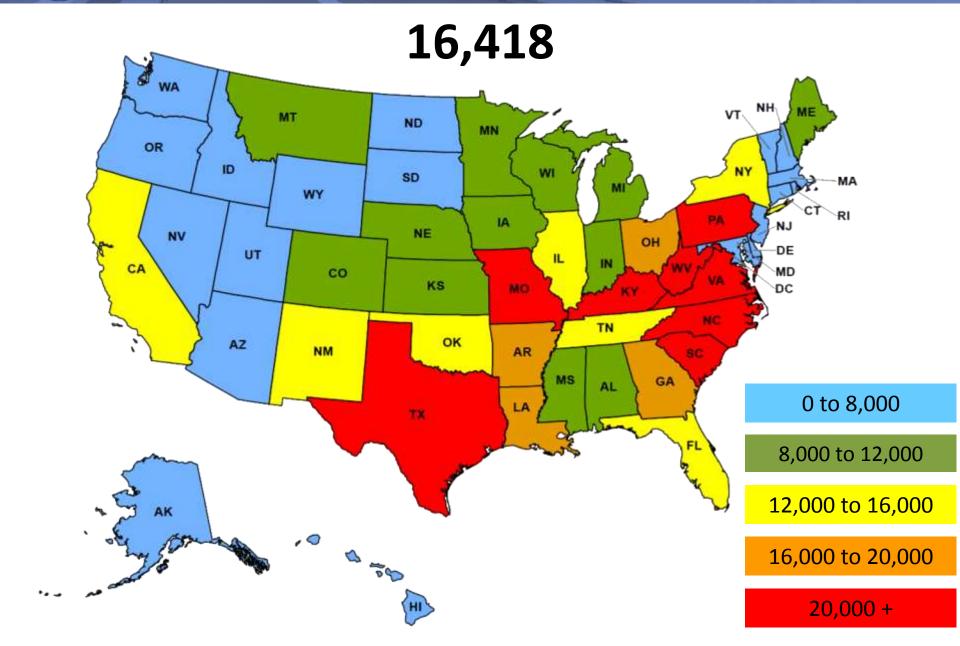

#### **Maintains**

16,418 miles of Highway 7,335 Bridges

# 16,418 Miles on the Map