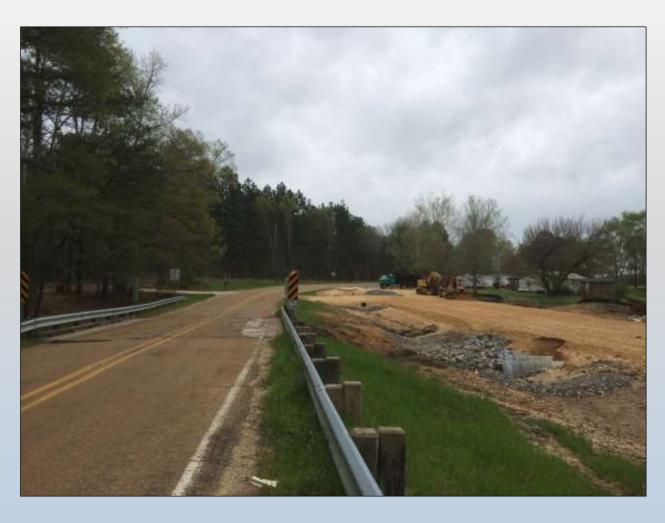

| 48%                                                                                 | 90%     |  |  |  |  |
|        | Situation (Situation ( | National Highway Sys Other Arterials Critical Service Routes Other High Traffic Rou | s       |  |  |  |  |



# 16,418 Miles on the Map



## **GROWTH OF THE HIGHWAY SYSTEM**







# **Sheridan Bypass**







# I-530 Rehabilitation











# U.S. Highway 270











# State Highway 291







# **State Highway 35**







# Fixing America's Surface Transportation (FAST) Act

- Authorizes 5 Years of Funding
  - Federal Fiscal Years (FFYs) 2016-2020
- \$225.2 Billion for Highway Investment
- Over 5 Years:
  - \$20.2 Billion Increase from FFY 2015
  - \$250 Million Increase for Arkansas





- Additional State Highway Funds Needed to Match Federal Highway Funds
  - ✓ Typically 80% Federal 20% State Funds
  - ✓ Use or Lose

#### STATE FISCAL YEARS 2016-2020 ESTIMATED STATE HIGHWAY REVENUE ANALYSIS

x \$1,000,000

|                                                                               | 2016      | 2017      | 2018      | 2019      | 2020      | AVG      |
|-------------------------------------------------------------------------------|-----------|-----------|-----------