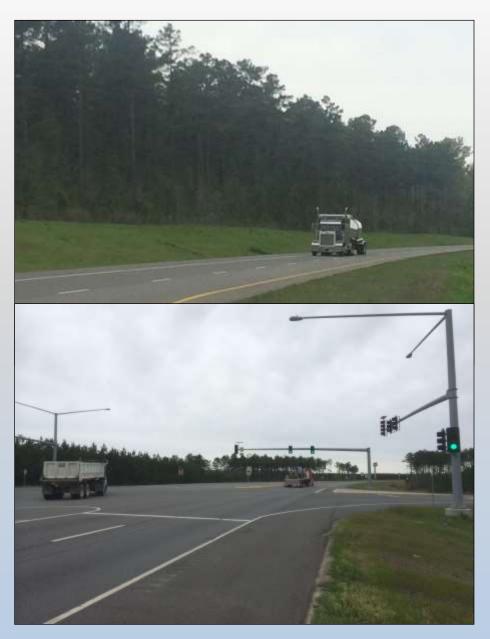

| 48%                                                                                 | 90%     |  |  |  |  |
|        | Situation (Situation ( | National Highway Sys Other Arterials Critical Service Routes Other High Traffic Rou | s       |  |  |  |  |



# 16,418 Miles on the Map



## **GROWTH OF THE HIGHWAY SYSTEM**







# **Sheridan Bypass**







# I-530 Rehabilitation











# U.S. Highway 270











# State Highway 291







# **State Highway 35**







# Fixing America's Surface Transportation (FAST) Act

- Authorizes 5 Years of Funding
  - Federal Fiscal Years (FFYs) 2016-2020
- \$225.2 Billion for Highway Investment
- Over 5 Years:
  - \$20.2 Billion Increase from FFY 2015
  - \$250 Million Increase for Arkansas





- Additional State Highway Funds Needed to Match Federal Highway Funds
  - ✓ Typically 80% Federal 20% State Funds
  - ✓ Use or Lose

#### STATE FISCAL YEARS 2016-2020 ESTIMATED STATE HIGHWAY REVENUE ANALYSIS

x \$1,000,000

|                                                                               | 2016      | 2017      | 2018      | 2019      | 2020      | AVG      |
|------------------------