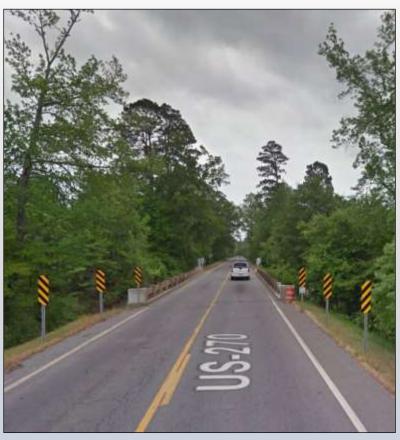

| 48%                                                                                 | 90%     |  |  |  |  |
|        | Situation (Situation ( | National Highway Sys Other Arterials Critical Service Routes Other High Traffic Rou | s       |  |  |  |  |



# 16,418 Miles on the Map



## **GROWTH OF THE HIGHWAY SYSTEM**







# **Sheridan Bypass**







# I-530 Rehabilitation











# U.S. Highway 270











# State Highway 291







# **State Highway 35**







# Fixing America's Surface Transportation (FAST) Act

- Authorizes 5 Years of Funding
  - Federal Fiscal Years (FFYs) 2016-2020
- \$225.2 Billion for Highway Investment
- Over 5 Years:
  - \$20.2 Billion Increase from FFY 2015
  - \$250 Million Increase for Arkansas





- Additional State Highway Funds Needed to Match Federal Highway Funds
  - ✓ Typically 80% Federal 20% State Funds
  - ✓ Use or Lose

#### STATE FISCAL YEARS 2016-2020 ESTIMATED STATE HIGHWAY REVENUE ANALYSIS

x \$1,000,000

|                                                                               | 2016      | 2017      | 2018      | 2019      | 2020      | AVG      |
|-------------------------------------------------------------------------------|------