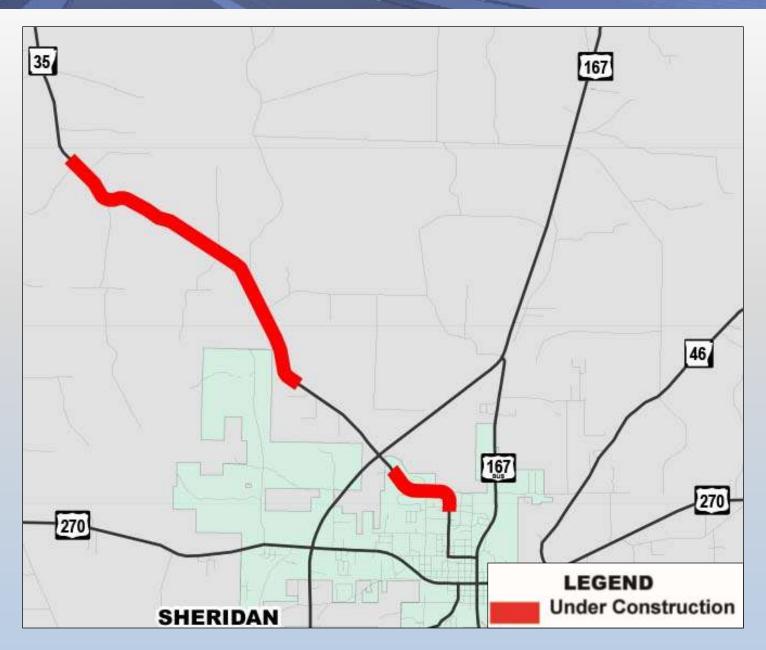

| 48%                                                                                 | 90%     |  |  |  |  |
|        | Situation (Situation ( | National Highway Sys Other Arterials Critical Service Routes Other High Traffic Rou | s       |  |  |  |  |



# 16,418 Miles on the Map



## **GROWTH OF THE HIGHWAY SYSTEM**







# **Sheridan Bypass**







# I-530 Rehabilitation











# U.S. Highway 270











# State Highway 291







# **State Highway 35**







# Fixing America's Surface Transportation (FAST) Act

- Authorizes 5 Years of Funding
  - Federal Fiscal Years (FFYs) 2016-2020
- \$225.2 Billion for Highway Investment
- Over 5 Years:
  - \$20.2 Billion Increase from FFY 2015
  - \$250 Million Increase for Arkansas





- Additional State Highway Funds Needed to Match Federal Highway Funds
  - ✓ Typically 80% Federal 20% State Funds
  - ✓ Use or Lose

#### STATE FISCAL YEARS 2016-2020 ESTIMATED STATE HIGHWAY REVENUE ANALYSIS

x \$1,000,000

|                                                                               | 2016      | 2017      | 2018      | 2019      | 2020      | AVG      |
|-------------------------------------------------------------------------------|-----------|-----------|-----------|-----------|-----------|-----