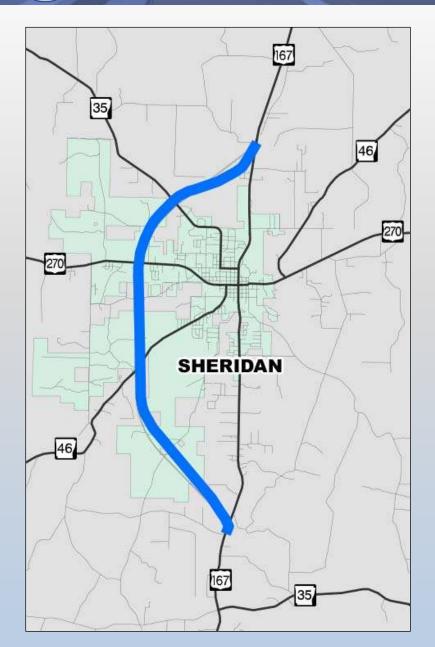

| 48%                                                                                 | 90%     |  |  |  |  |
|        | Situation (Situation ( | National Highway Sys Other Arterials Critical Service Routes Other High Traffic Rou | s       |  |  |  |  |



# 16,418 Miles on the Map



## **GROWTH OF THE HIGHWAY SYSTEM**







# **Sheridan Bypass**







# I-530 Rehabilitation











# U.S. Highway 270











# State Highway 291







# **State Highway 35**







# Fixing America's Surface Transportation (FAST) Act

- Authorizes 5 Years of Funding
  - Federal Fiscal Years (FFYs) 2016-2020
- \$225.2 Billion for Highway Investment
- Over 5 Years:
  - \$20.2 Billion Increase from FFY 2015
  - \$250 Million Increase for Arkansas





- Additional State Highway Funds Needed to Match Federal Highway Funds
  - ✓ Typically 80% Federal 20% State Funds
  - ✓ Use or Lose

#### STATE FISCAL YEARS 2016-2020 ESTIMATED STATE HIGHWAY REVENUE ANALYSIS

x \$1,000,000

|                                                                               | 2016      | 2017      | 2018      | 2019      | 2020      | AVG      |
|----------------------