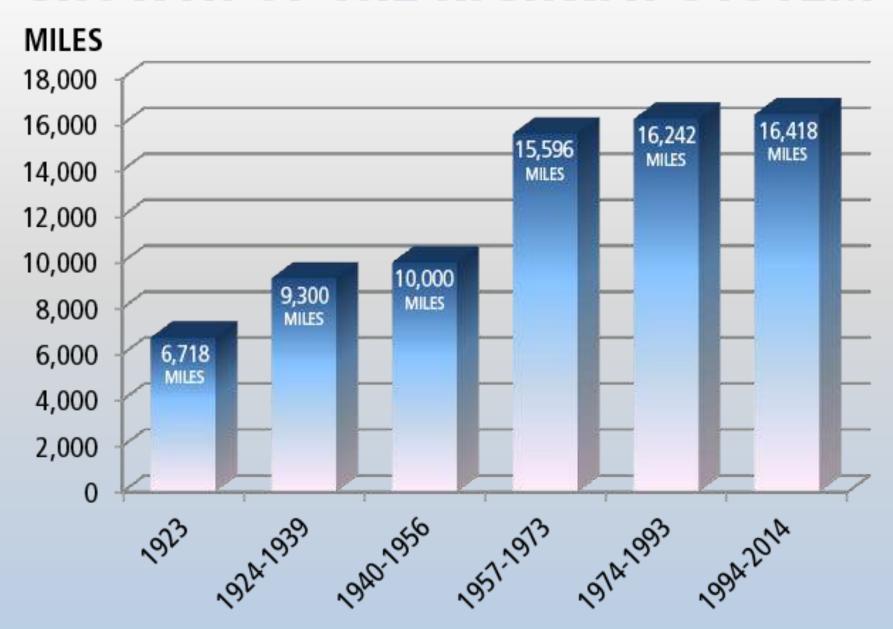

## **GROWTH OF THE HIGHWAY SYSTEM**

#### **Maintains**

16,418 miles of Highway 7,335 Bridges