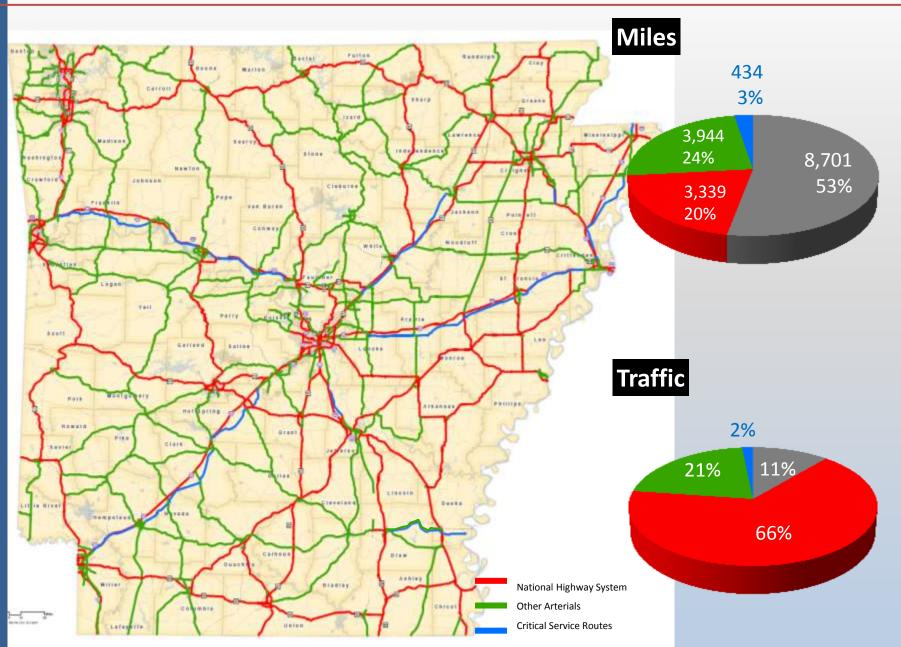

### **National Highway System**

### **Other Arterials**

#### **Critical Service Routes**

# All of the APHN

|        |                                                                                                                                                                                                                                                                                                                                                                                                                                                                                                                                                                                                                                                                                                                                                                                                                                                                                                                                                                                                                                                                                                                                                                                                                                                                                                                                                                                                                                                                                                                                                                                                                                                                                                                                                                                                                                                                                                                                                                                                                                                                                                                                | Miles                                                                               |         |  |  |  |  |
|--------|--------------------------------------------------------------------------------------------------------------------------------------------------------------------------------------------------------------------------------------------------------------------------------------------------------------------------------------------------------------------------------------------------------------------------------------------------------------------------------------------------------------------------------------------------------------------------------------------------------------------------------------------------------------------------------------------------------------------------------------------------------------------------------------------------------------------------------------------------------------------------------------------------------------------------------------------------------------------------------------------------------------------------------------------------------------------------------------------------------------------------------------------------------------------------------------------------------------------------------------------------------------------------------------------------------------------------------------------------------------------------------------------------------------------------------------------------------------------------------------------------------------------------------------------------------------------------------------------------------------------------------------------------------------------------------------------------------------------------------------------------------------------------------------------------------------------------------------------------------------------------------------------------------------------------------------------------------------------------------------------------------------------------------------------------------------------------------------------------------------------------------|-------------------------------------------------------------------------------------|---------|--|--|--|--|
| 马      | Level                                                                                                                                                                                                                                                                                                                                                                                                                                                                                                                                                                                                                                                                                                                                                                                                                                                                                                                                                                                                                                                                                                                                                                                                                                                                                                                                                                                                                                                                                                                                                                                                                                                                                                                                                                                                                                                                                                                                                                                                                                                                                                                          | Miles                                                                               | Traffic |  |  |  |  |
| 7      | National Highway<br>System                                                                                                                                                                                                                                                                                                                                                                                                                                                                                                                                                                                                                                                                                                                                                                                                                                                                                                                                                                                                                                                                                                                                                                                                                                                                                                                                                                                                                                                                                                                                                                                                                                                                                                                                                                                                                                                                                                                                                                                                                                                                                                     | 20%                                                                                 | 66%     |  |  |  |  |
| 4      | Other Arterials                                                                                                                                                                                                                                                                                                                                                                                                                                                                                                                                                                                                                                                                                                                                                                                                                                                                                                                                                                                                                                                                                                                                                                                                                                                                                                                                                                                                                                                                                                                                                                                                                                                                                                                                                                                                                                                                                                                                                                                                                                                                                                                | 24%                                                                                 | 21%     |  |  |  |  |
| HA I I | Critical Service<br>Routes                                                                                                                                                                                                                                                                                                                                                                                                                                                                                                                                                                                                                                                                                                                                                                                                                                                                                                                                                                                                                                                                                                                                                                                                                                                                                                                                                                                                                                                                                                                                                                                                                                                                                                                                                                                                                                                                                                                                                                                                                                                                                                     | 3%                                                                                  | 2%      |  |  |  |  |
|        | Other High Traffic<br>Routes                                                                                                                                                                                                                                                                                                                                                                                                                                                                                                                                                                                                                                                                                                                                                                                                                                                                                                                                                                                                                                                                                                                                                                                                                                                                                                                                                                                                                                                                                                                                                                                                                                                                                                                                                                                                                                                                                                                                                                                                                                                                                                   | 1%                                                                                  | 1%      |  |  |  |  |
| NI P   | Totals                                                                                                                                                                                                                                                                                                                                                                                                                                                                                                                                                                                                                                                                                                                                                                                                                                                                                                                                                                                                                                                                                                                                                                                                                                                                                                                                                                                                                                                                                                                                                                                                                                                                                                                                                                                                                                                                                                                                                                                                                                                                                                                         | 48%                                                                                 | 90%     |  |  |  |  |
|        | Situation (Situation ( | National Highway Sys Other Arterials Critical Service Routes Other High Traffic Rou | s       |  |  |  |  |