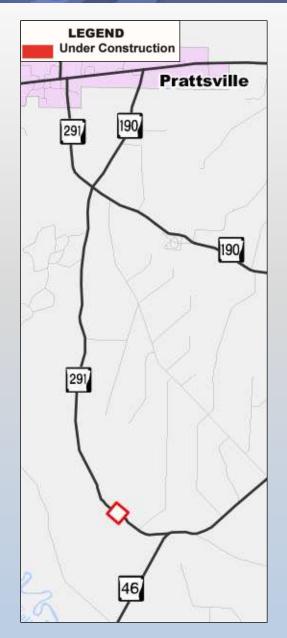

| 48%                                                                                 | 90%     |  |  |  |  |
|        | Situation (Situation ( | National Highway Sys Other Arterials Critical Service Routes Other High Traffic Rou | s       |  |  |  |  |



# 16,418 Miles on the Map



## **GROWTH OF THE HIGHWAY SYSTEM**







# **Sheridan Bypass**







# I-530 Rehabilitation











# U.S. Highway 270











# State Highway 291







# **State Highway 35**







# Fixing America's Surface Transportation (FAST) Act

- Authorizes 5 Years of Funding
  - Federal Fiscal Years (FFYs) 2016-2020
- \$225.2 Billion for Highway Investment
- Over 5 Years:
  - \$20.2 Billion Increase from FFY 2015
  - \$250 Million Increase for Arkansas





- Additional State Highway Funds Needed to Match Federal Highway Funds
  - ✓ Typically 80% Federal 20% State Funds
  - ✓ Use or Lose

#### STATE FISCAL YEARS 2016-2020 ESTIMATED STATE HIGHWAY REVENUE ANALYSIS

x \$1,000,000

|                                                                               | 2016      | 2017      | 2018      | 2019      | 2020      | AVG      |
|-------------------------------------------------------------------------------|-----------|-----------|---------