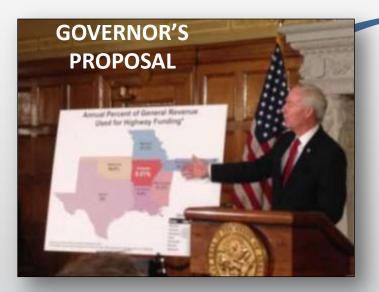

January 19, 2016 Press Conference

Improvement Funding

#### **Highway Funding Option Presented by Governor Hutchinson** 2016 Special Session

| Item                                             | Source                    | 2017<br>(x \$1M) | 2018<br>(x \$1M) | 2019<br>(x \$1M) | 2020<br>(x \$1M) | 2021<br>(x \$1M) |
|--------------------------------------------------|---------------------------|------------------|------------------|------------------|------------------|------------------|
| Transfer 2015 Unobligated Funds                  | Surplus                   | \$20.0           |                  |                  |                  |                  |
| Transfer from Governor                           | Rainy Day Fund            | \$20.0           |                  |                  |                  |                  |
| Transfer Sales Tax New & Used Vehicles           | General Revenue           | \$ 1.5           | \$ 8.0           | \$15.0           | \$20.0           | \$25.0           |
| Redirect Diesel Tax                              | General Revenue           |                  | \$ 2.7           | \$ 2.7           | \$ 2.7           | \$ 2.7           |
| Eliminate Deduction - Temporary ½ cent Sales Tax | State Central<br>Services | \$ 5.4           | \$ 5.4           | \$ 5.4           | \$ 5.4           | \$ 5.4           |
| Total                                            |                           | \$46.9           | \$16.1           | \$23.1           | \$28.1           | \$33.1           |