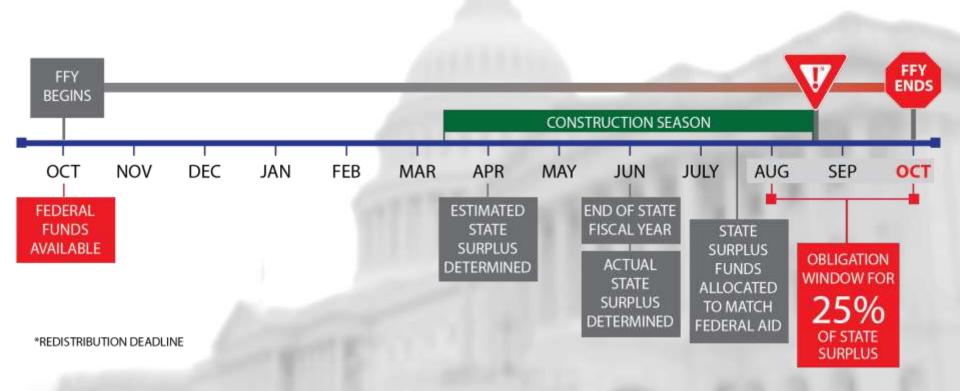

# Fixing America's Surface Transportation (FAST) Act

- Authorizes 5 Years of Funding
  - Federal Fiscal Years (FFYs) 2016-2020
- \$225.2 Billion for Highway Investment
- Over 5 Years:
  - \$20.2 Billion Increase from FFY 2015
  - \$250 Million Increase for Arkansas

- Additional State Highway Funds Needed to Match Federal Highway Funds
  - ✓ Typically 80% Federal 20% State Funds
  - ✓ Use or Lose

#### STATE FISCAL YEARS 2016-2020 ESTIMATED STATE HIGHWAY REVENUE ANALYSIS

x \$1,000,000

|                                                                               | 2016      | 2017      | 2018      | 2019      | 2020      | AVG      |
|-------------------------------------------------------------------------------|-----------|-----------|-----------|-----------|-----------|----------|
| Sources and Revenues:                                                         |           |           |           |           |           |          |
| Motor Fuels and Registration Fees                                             | \$ 356.4  | \$ 358.2  | \$ 360.0  | \$ 361.8  | \$ 363.6  |          |
| 4¢ Diesel Tax - Committed to the Interstate Rehab. Program (IRP)              | \$ 16.5   | \$ 16.5   | \$ 16.5   | \$ 16.5   | \$ 16.5   |          |
| Natural Gas Severance Tax                                                     | \$ 29.0   | \$ 29.7   | \$ 30.4   | \$ 31.2   | \$ 32.0   |          |
| TOTAL                                                                         | \$ 401.9  | \$ 404.4  | \$ 406.9  | \$ 409.5  | \$ 412.1  | \$ 407.0 |
|                                                                               |           |           |           |           |           |          |
| Less Fixed Expenditures:                                                      |           |           |           |           |           |          |
| Maintenance                                                                   | \$ 221.8  | \$ 222.9  | \$ 224.0  | \$ 225.1  | \$ 226.3  |          |
| Administration                                                                | \$ 21.8   | \$ 21.9   | \$ 22.0   | \$ 22.1   | \$ 22.2   |          |
| Operations                                                                    | \$ 26.2   | \$ 26.4   | \$ 26.5   | \$ 26.6   | \$ 26.8   |          |
| Budgeted Construction w/o Right of Way                                        |           | \$ 45.1   | \$ 45.4   | \$ 45.6   | \$ 45.8   |          |
| IRP Debt Service                                                              | \$ 16.5   | \$ 16.5   | \$ 16.5   | \$ 16.5   | \$ 16.5   |          |
| TOTAL                                                                         | \$ 331.3  | \$ 332.8  | \$ 334.4  | \$ 336.0  | \$ 337.6  | \$ 334.5 |
|                                                                               |           |           |           |           |           |          |
| Total State Highway Funds Available for<br>Highway Construction Program       | \$ 70.6   | \$ 71.6   | \$ 72.5   | \$ 73.5   | \$ 74.5   | \$ 72.5  |
|                                                                               |           |           |           |           |           |          |
| Less Required State Highway Matching Funds<br>for Federal Highway Funds       | \$ 116.7  | \$ 119.4  | \$ 121.9  | \$ 124.8  | \$ 127.8  | \$ 122.1 |
|                                                                               |           |           |           |           |           |          |
| Shortfall in State Highway Matching Funds<br>Needed for Federal Highway Funds | (\$ 46.1) | (\$ 47.8) | (\$ 49.4) | (\$ 51.3) | (\$ 53.3) | (\$49.6) |

- Additional State Highway Funds Needed to Match Federal Highway Funds
  - ✓ Typically 80% Federal Hwy. Funds are Matched by 20% State Hwy. Funds
  - ✓ Use or Lose
- Reduction in Annual State Highway Revenue Available to Match Federal Highway Funds
  - ✓ Arkansas State Aid City Street Program- \$ 14 M
  - ✓ Increased Maintenance Budget
     \$ 18 M
  - ✓ Declining Natural Gas Severance Tax Revenue
     \$ 20 M

**Total Annual Reduction - \$52 M** 

"An efficient transportation system is critical for Arkansas' economy and the quality of life of the state's residents."