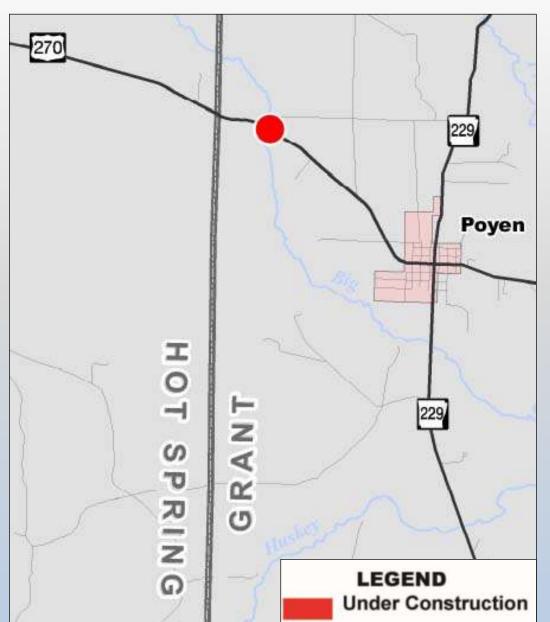

| 48%                                                                                 | 90%     |  |  |  |  |
|        | Situation (Situation ( | National Highway Sys Other Arterials Critical Service Routes Other High Traffic Rou | s       |  |  |  |  |



# 16,418 Miles on the Map



## **GROWTH OF THE HIGHWAY SYSTEM**







# **Sheridan Bypass**







# I-530 Rehabilitation











# U.S. Highway 270











# State Highway 291







# **State Highway 35**







# Fixing America's Surface Transportation (FAST) Act

- Authorizes 5 Years of Funding
  - Federal Fiscal Years (FFYs) 2016-2020
- \$225.2 Billion for Highway Investment
- Over 5 Years:
  - \$20.2 Billion Increase from FFY 2015
  - \$250 Million Increase for Arkansas





- Additional State Highway Funds Needed to Match Federal Highway Funds
  - ✓ Typically 80% Federal 20% State Funds
  - ✓ Use or Lose

#### STATE FISCAL YEARS 2016-2020 ESTIMATED STATE HIGHWAY REVENUE ANALYSIS

x \$1,000,000

|                                                                               | 2016      | 2017      | 2018      | 2019      | 2020      | AVG      |
|-------------------------------------------------------------------------------|----