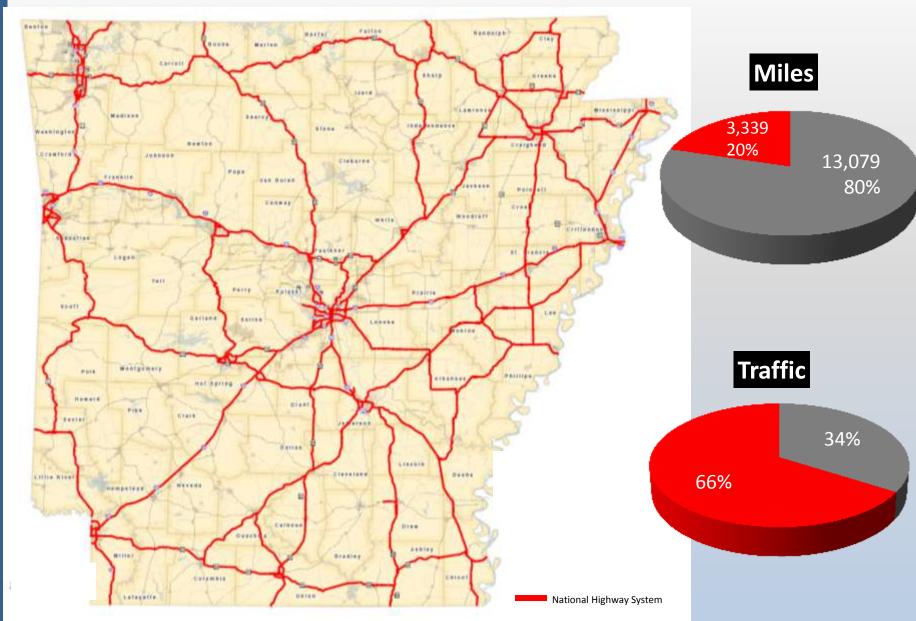

### **National Highway System**

# All of the APHN

|        |                                                                                                                                                                                                                                                                                                                                                                                                                                                                                                                                                                                                                                                                                                                                                                                                                                                                                                                                                                                                                                                                                                                                                                                                                                                                                                                                                                                                                                                                                                                                                                                                                                                                                                                                                                                                                                                                                                                                                                                                                                                                                                                                | Miles                                                                               |         |  |  |  |  |
|--------|--------------------------------------------------------------------------------------------------------------------------------------------------------------------------------------------------------------------------------------------------------------------------------------------------------------------------------------------------------------------------------------------------------------------------------------------------------------------------------------------------------------------------------------------------------------------------------------------------------------------------------------------------------------------------------------------------------------------------------------------------------------------------------------------------------------------------------------------------------------------------------------------------------------------------------------------------------------------------------------------------------------------------------------------------------------------------------------------------------------------------------------------------------------------------------------------------------------------------------------------------------------------------------------------------------------------------------------------------------------------------------------------------------------------------------------------------------------------------------------------------------------------------------------------------------------------------------------------------------------------------------------------------------------------------------------------------------------------------------------------------------------------------------------------------------------------------------------------------------------------------------------------------------------------------------------------------------------------------------------------------------------------------------------------------------------------------------------------------------------------------------|-------------------------------------------------------------------------------------|---------|--|--|--|--|
| 马      | Level                                                                                                                                                                                                                                                                                                                                                                                                                                                                                                                                                                                                                                                                                                                                                                                                                                                                                                                                                                                                                                                                                                                                                                                                                                                                                                                                                                                                                                                                                                                                                                                                                                                                                                                                                                                                                                                                                                                                                                                                                                                                                                                          | Miles                                                                               | Traffic |  |  |  |  |
| 7      | National Highway<br>System                                                                                                                                                                                                                                                                                                                                                                                                                                                                                                                                                                                                                                                                                                                                                                                                                                                                                                                                                                                                                                                                                                                                                                                                                                                                                                                                                                                                                                                                                                                                                                                                                                                                                                                                                                                                                                                                                                                                                                                                                                                                                                     | 20%                                                                                 | 66%     |  |  |  |  |
| 4      | Other Arterials                                                                                                                                                                                                                                                                                                                                                                                                                                                                                                                                                                                                                                                                                                                                                                                                                                                                                                                                                                                                                                                                                                                                                                                                                                                                                                                                                                                                                                                                                                                                                                                                                                                                                                                                                                                                                                                                                                                                                                                                                                                                                                                | 24%                                                                                 | 21%     |  |  |  |  |
| HA I I | Critical Service<br>Routes                                                                                                                                                                                                                                                                                                                                                                                                                                                                                                                                                                                                                                                                                                                                                                                                                                                                                                                                                                                                                                                                                                                                                                                                                                                                                                                                                                                                                                                                                                                                                                                                                                                                                                                                                                                                                                                                                                                                                                                                                                                                                                     | 3%                                                                                  | 2%      |  |  |  |  |
|        | Other High Traffic<br>Routes                                                                                                                                                                                                                                                                                                                                                                                                                                                                                                                                                                                                                                                                                                                                                                                                                                                                                                                                                                                                                                                                                                                                                                                                                                                                                                                                                                                                                                                                                                                                                                                                                                                                                                                                                                                                                                                                                                                                                                                                                                                                                                   | 1%                                                                                  | 1%      |  |  |  |  |
| NI P   | Totals                                                                                                                                                                                                                                                                                                                                                                                                                                                                                                                                                                                                                                                                                                                                                                                                                                                                                                                                                                                                                                                                                                                                                                                                                                                                                                                                                                                                                                                                                                                                                                                                                                                                                                                                                                                                                                                                                                                                                                                                                                                                                                                         | 48%                                                                                 | 90%     |  |  |  |  |
|        | Situation (Situation ( | National Highway Sys Other Arterials Critical Service Routes Other High Traffic Rou | s       |  |  |  |  |