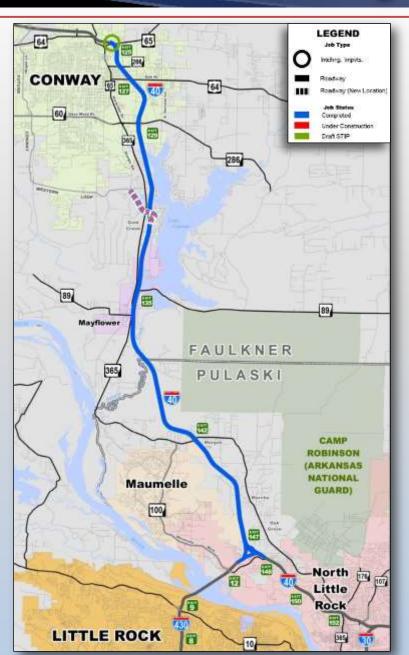

#### Western Arterial Loop – Southern Interchange

- Partnering Project with City of Conway
- New Interchange &
   New Connection to Hwy. 365
- \$17.8 Million