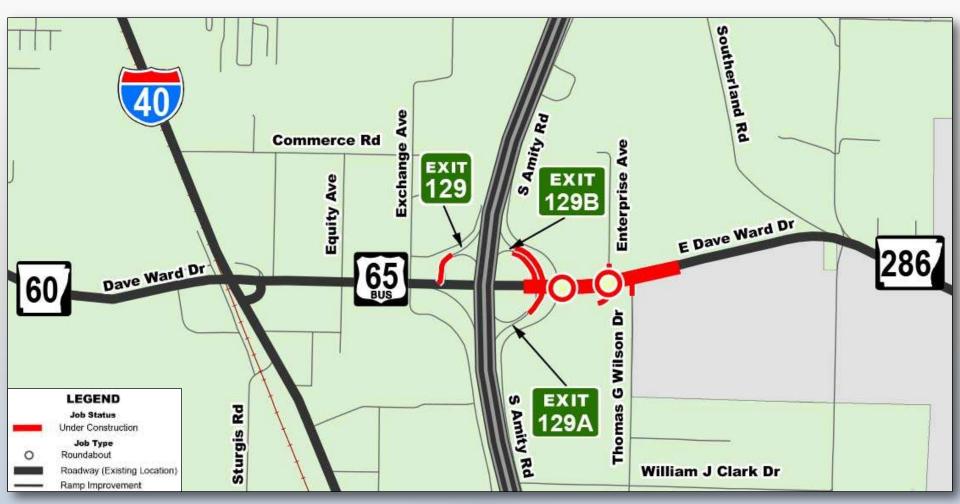

|               | 31%           |
| Other     |                       | Let to Contract | Scheduled     | Total         |
|           | Projects              | 12              | 3             | 15            |
|           | Total Cost            | \$100,449,334   | \$64,815,119  | \$165,264,453 |
|           | Local<br>Contribution | \$21,459,432    | \$12,839,184  | \$34,298,616  |
|           | Contribution %        |                 |               | 21%           |



#### **State Highway 25**



Partnering Project

New Location & Widening

2 Miles

\$10.8 Million



#### Western Arterial Loop – Southern Interchange





- Partnering Project with City of Conway
- New Interchange &
   New Connection to Hwy. 365
- \$17.8 Million





## Hwy 65B & Hwy 286 Improvements 658 2867









### I-40 / Hwy 65 Intersection





LITTLE ROCK



## State Highway 89