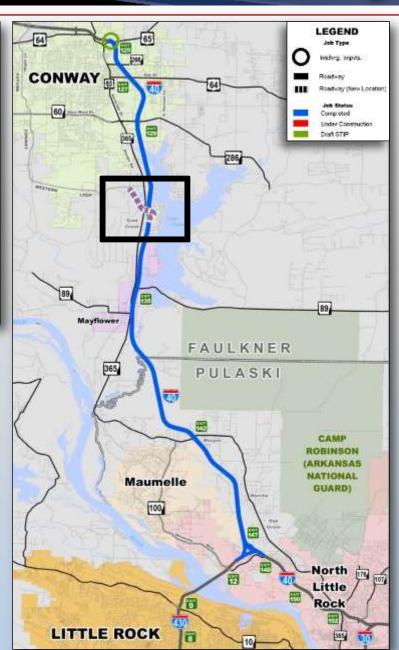

#### **Interstate 40 Corridor**

#### Widening Completed

22 Miles

\$117 Million

#### U.S. Highway 64

Completed
6 Projects
18 Miles
\$52 Million

Under Construction
2 Project
10 Miles
\$29 Million

Scheduled
1 Project
3 Miles
\$10 Million