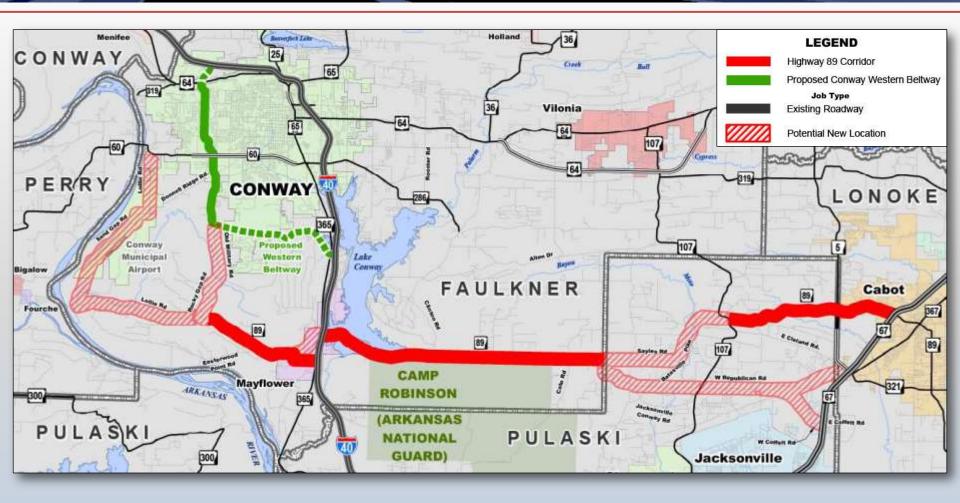

| Let to Contract | Scheduled     | Total         |
|           | Projects              | 12              | 3             | 15            |
|           | Total Cost            | \$100,449,334   | \$64,815,119  | \$165,264,453 |
|           | Local<br>Contribution | \$21,459,432    | \$12,839,184  | \$34,298,616  |
|           | Contribution %        |                 |               | 21%           |



#### **State Highway 25**



Partnering Project

New Location & Widening

2 Miles

\$10.8 Million



#### Western Arterial Loop – Southern Interchange





- Partnering Project with City of Conway
- New Interchange &
   New Connection to Hwy. 365
- \$17.8 Million





## Hwy 65B & Hwy 286 Improvements 658 2867









### I-40 / Hwy 65 Intersection





LITTLE ROCK



## State Highway 89