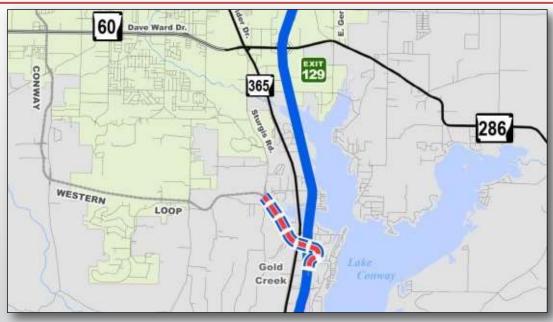

#### Western Arterial Loop – Southern Interchange

- Partnering Project with City of Conway
- New Interchange &
   New Connection to Hwy. 365
- \$17.8 Million