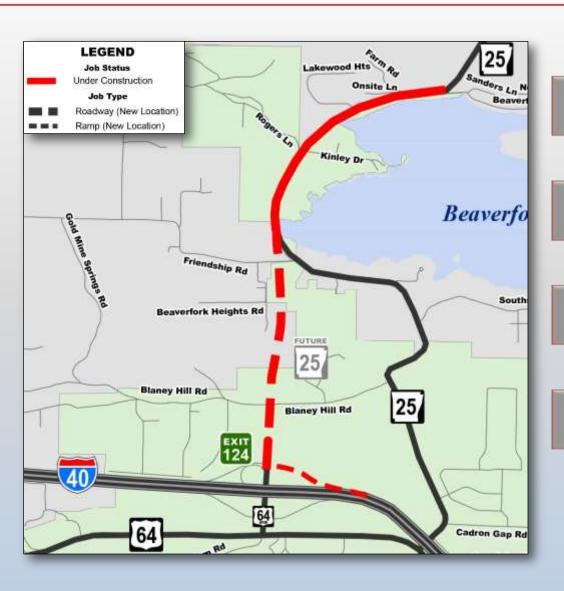

#### **State Highway 25**

Partnering Project

New Location & Widening

2 Miles

\$10.8 Million