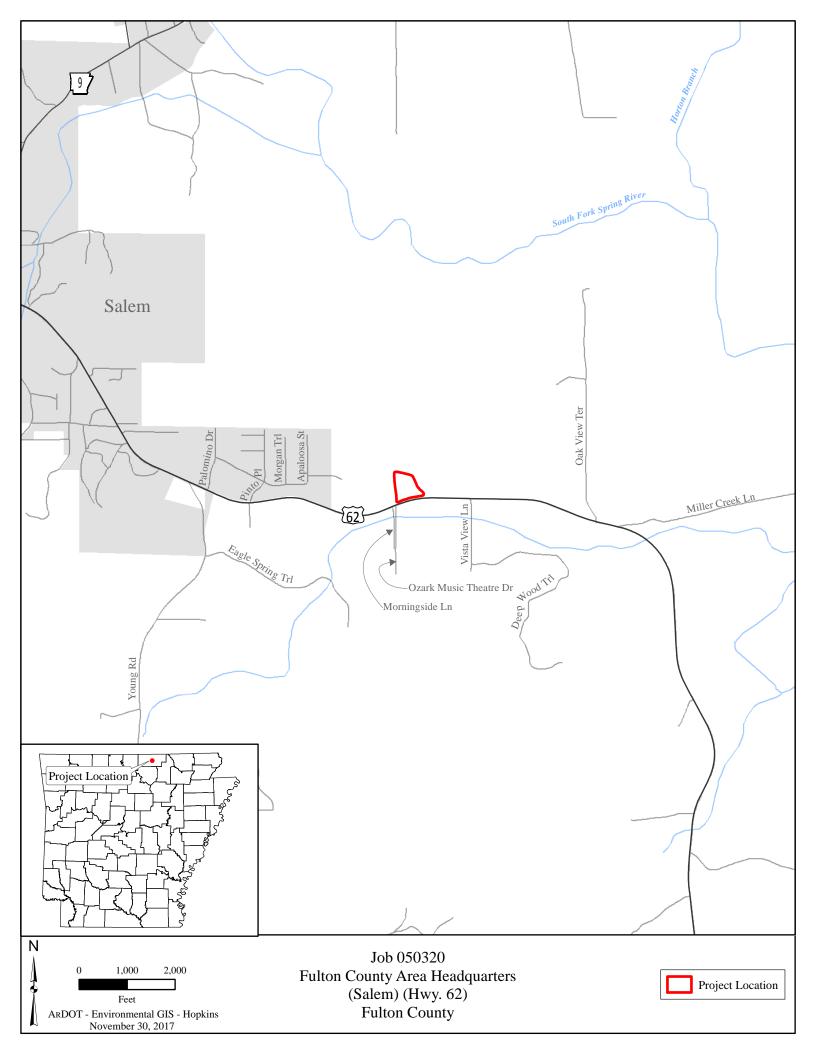

The purpose of this project is to build a new area headquarters along Highway 62 east of Salem, Arkansas in Fulton County. A project location map is attached.

The project area had an initial environmental clearance for purchase of the property in February 2014 under Job Number 005603. Since that time, the property has been acquired, cleared, grubbed, and contoured to Department specifications. The current project includes building a 5,000 sq. ft. steel facility and a parking lot.