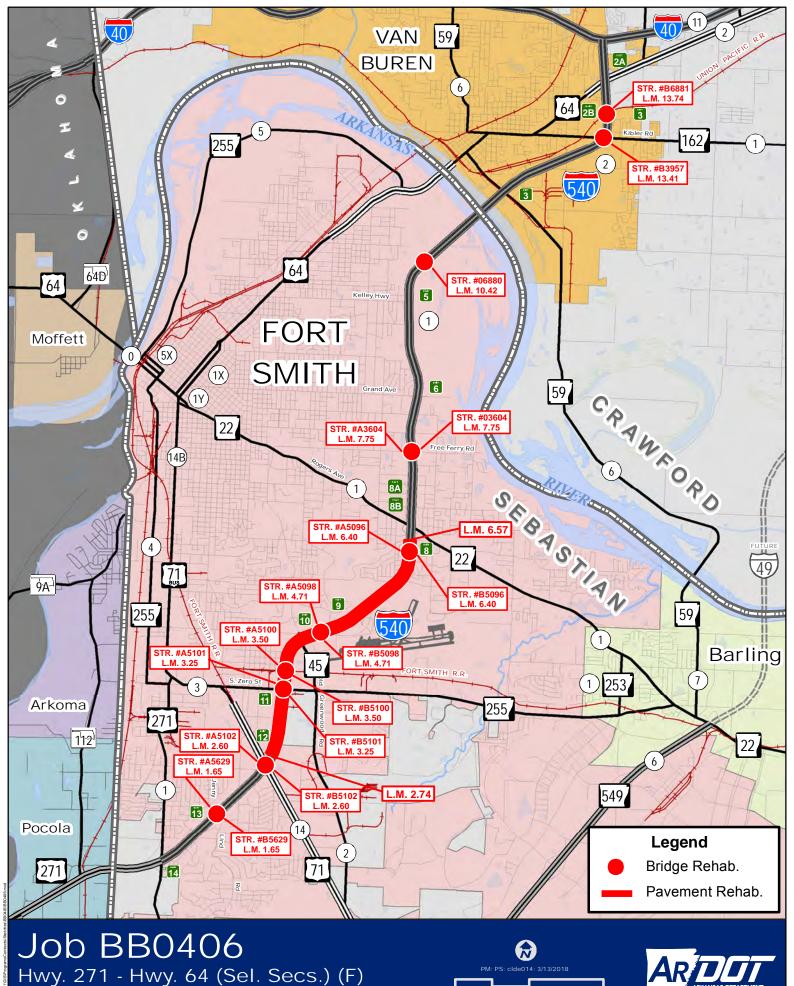

The purpose of this project is to rehabilitate a portion of Interstate 540 in Sebastian County. Work will include mill and inlay of the roadway, hydro-demolition of six bridges, and substructure work. The existing cross-section will not change as a result of the proposed project and no additional right of way will be required. A project location map is attached.

Route 540, Sections 1 & 2 Sebastian & Crawford Counties Environmental Reassessment

A Tier 1 Categorical Exclusion was completed for the referenced project on January 23, 2018. Since that time the project was revised to include the rehabilitation of 11 bridges, as shown on the attached project location map. The Environmental Division has reviewed the revisions, and no additional environmental impacts were identified.