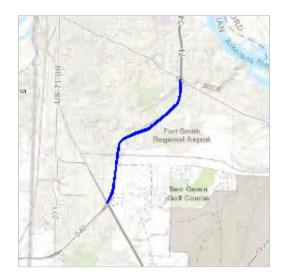

Route 540, Sections 1 & 2 Sebastian & Crawford Counties Environmental Reassessment

A Tier 1 Categorical Exclusion was completed for the referenced project on January 23, 2018. Since that time the project was revised to include the rehabilitation of 11 bridges, as shown on the attached project location map. The Environmental Division has reviewed the revisions, and no additional environmental impacts were identified.