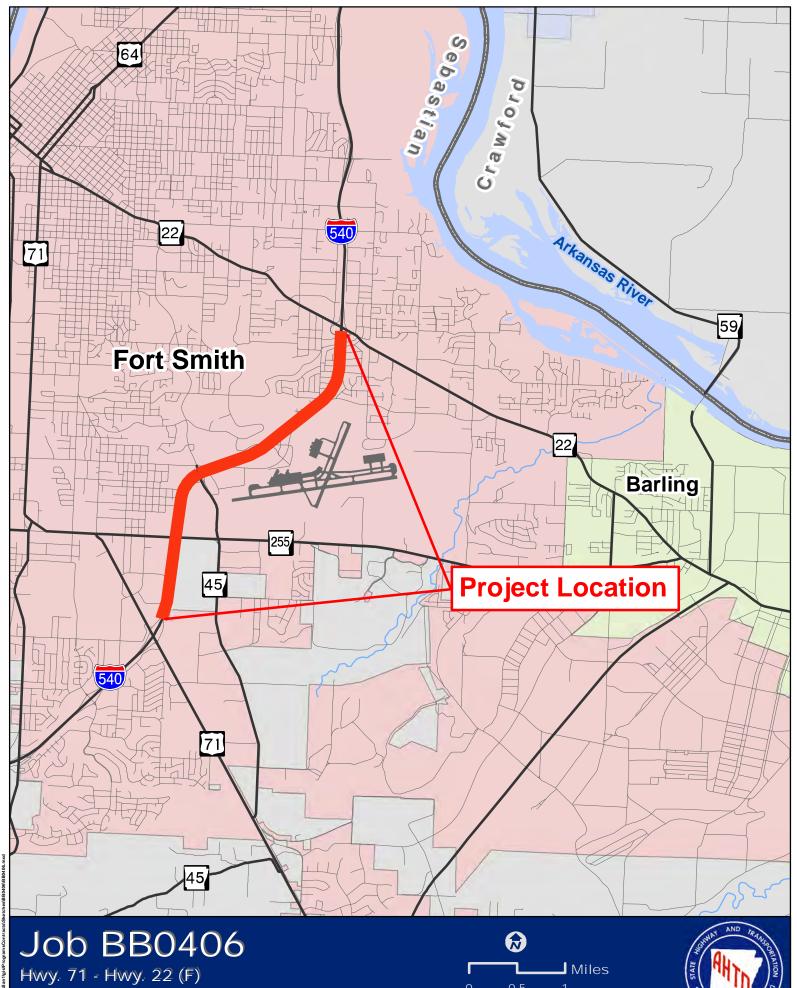

### **January 23, 2018**

TO:

**Master Files** 

FROM:

M John Fleming, Division Head, Environmental Division for the contract of the

**SUBJECT:** Job Number BB0406

FAP Number NHPP-540-1(84)

Hwy. 71 – Hwy. 22 (F) Sebastian County

The purpose of this project is to rehabilitate a portion of Interstate 540 in Sebastian County. Work will include mill and inlay of the roadway, hydro-demolition of six bridges, and substructure work. The existing cross-section will not change as a result of the proposed project and no additional right of way will be required. A project location map is attached.