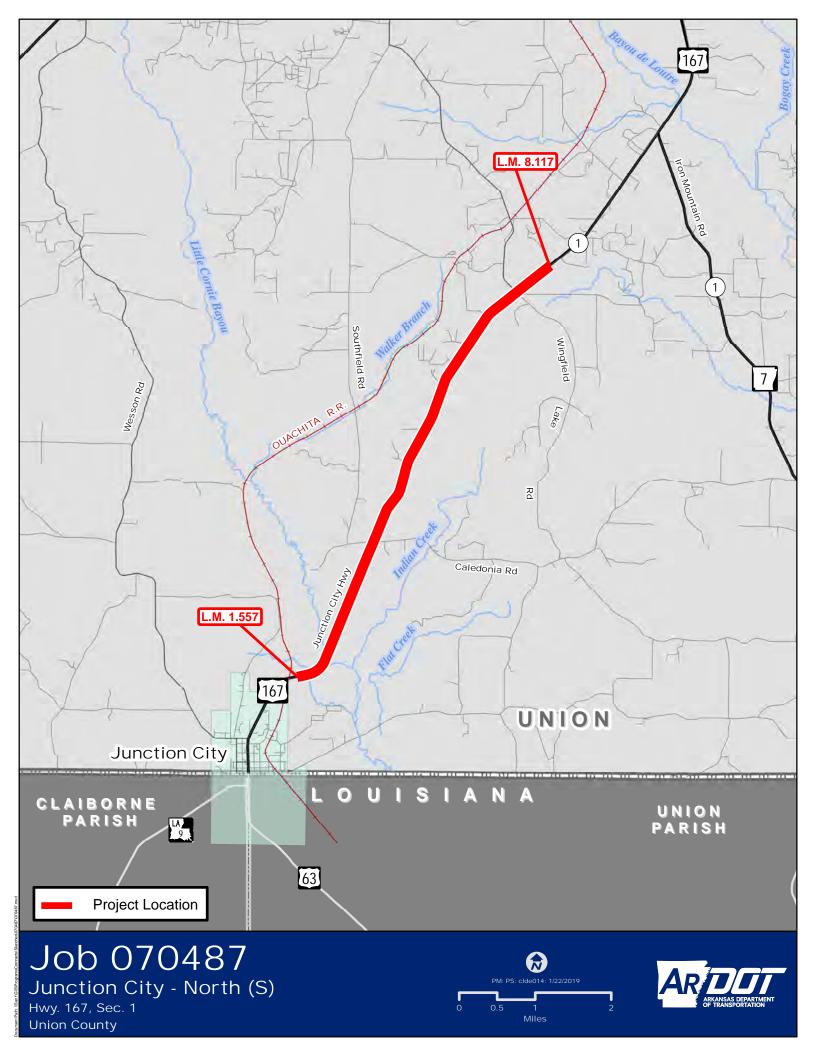

The purpose of this project is to mill and inlay approximately 6.54 miles of Highway 167 in Union County. A fog seal will be applied to the existing shoulders within the project area. All work will be performed within the existing right of way. A project location map is attached.

JF:SL:am

Attachments: Location Map SHPO Clearance Environmental Study Checklist

c: Program Management District 7 FHWA