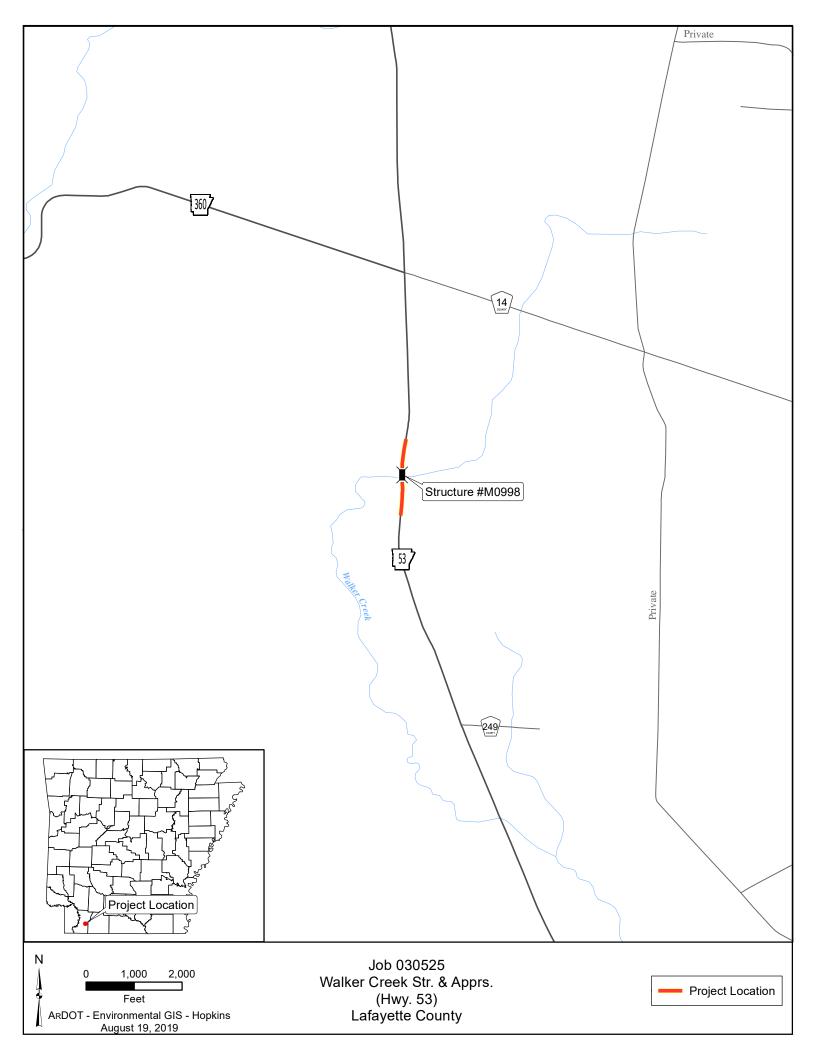

The purpose of this project is replace the bridge over Walker Creek on Highway 53 in Lafayette County, Arkansas. Total length of the project is 0.25 mile. A project location map is attached.

The existing bridge (M0998) is 25' wide and 39' long consisting of a concrete deck supported by concrete piles with cast in place concrete substructures. Highway 53 has two 10' wide travel lanes with 4' wide unpaved shoulders. There is no existing right of way of record.

The new structure will be a quadruple 10' x 5' x 63' steel reinforced concrete box culvert. built on the existing location. A detour route will be provided 80' to the east of the existing structure. The proposed approaches will consist of two 11' travel lanes with 4' shoulders (2' paved). The new right of way width will be 114'. Approximately 4.2 acres of new right of way and 0.96 acre of temporary construction easements will be needed to complete the project.