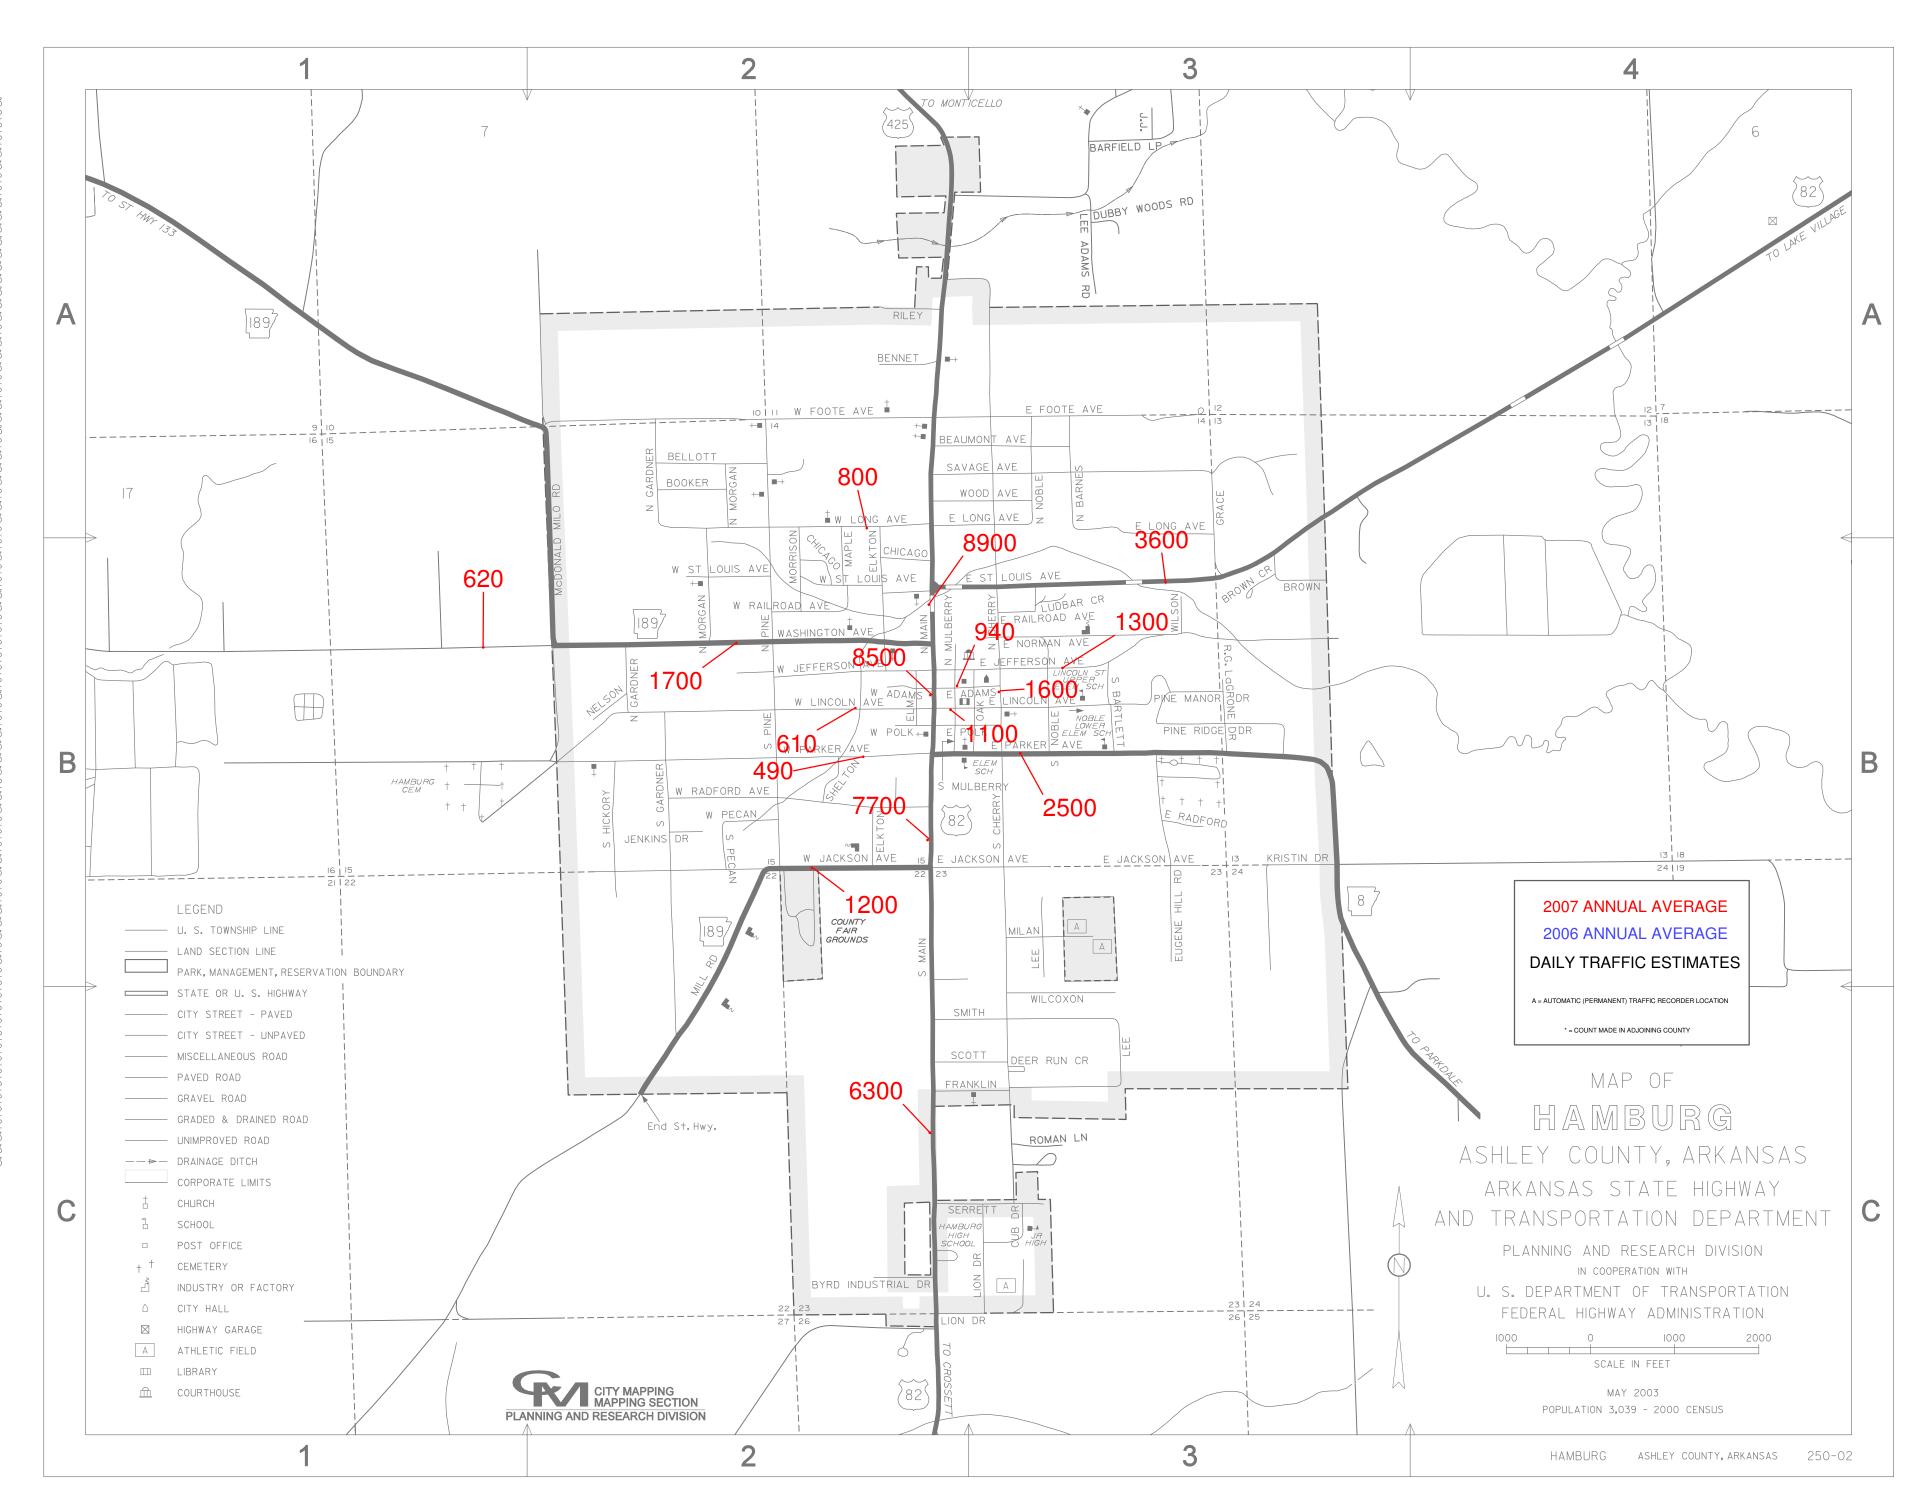

INDUSTRIAL DR CUB DR DEER RUN CR E ADAMS E FOOTE AVE JACKSON JEFFERSON AVE LINCOLN AVE LONG AVE NORMAN AVE PARKER AVE RADFORD E RAILROAD AVE E ST LOUIS AVE ELKTON ELM EUGENE HILL RD FRANKLIN GRACE JENKINS DR KRISTIN DR LEE LEE LION DR LION DR LUDBLE MAPLE MCDONALD MILO RD
MILAN
MILL RD MORRISON N BARNES B-3 A-2 B-2 B-2 A-2 B-2 B-2 A-3 B-2 B-2 N CHERRY N GARDNER N GARDNER N MAIN N MORGAN N MORGAN N MULBERRY N MULBERRY
N NOBLE
N PINE
NELSON
OAK
PINE MANOR DR
PINE RIDGE DR
R.G. LaGRONE DR
RILEY
S BARTLETT
S CHERRY
S GARDNER
S HICKORY HICKORY MAIN MULBERRY S NOBLE
S PECAN
S PINE SAVAGE AVE SCOTT SERRETT SHELTON SMITH W ADAMS W FOOTE AVE W JACKSON AVE W JEFFERSON AVE W LINCOLN AVE W LONG AVE W PARKER AVE W PECAN W RADFORD AVE W RAILROAD W ST LOUIS AVE WASHINGTON AVE WILCOXON B-3 WOOD AVE A-3