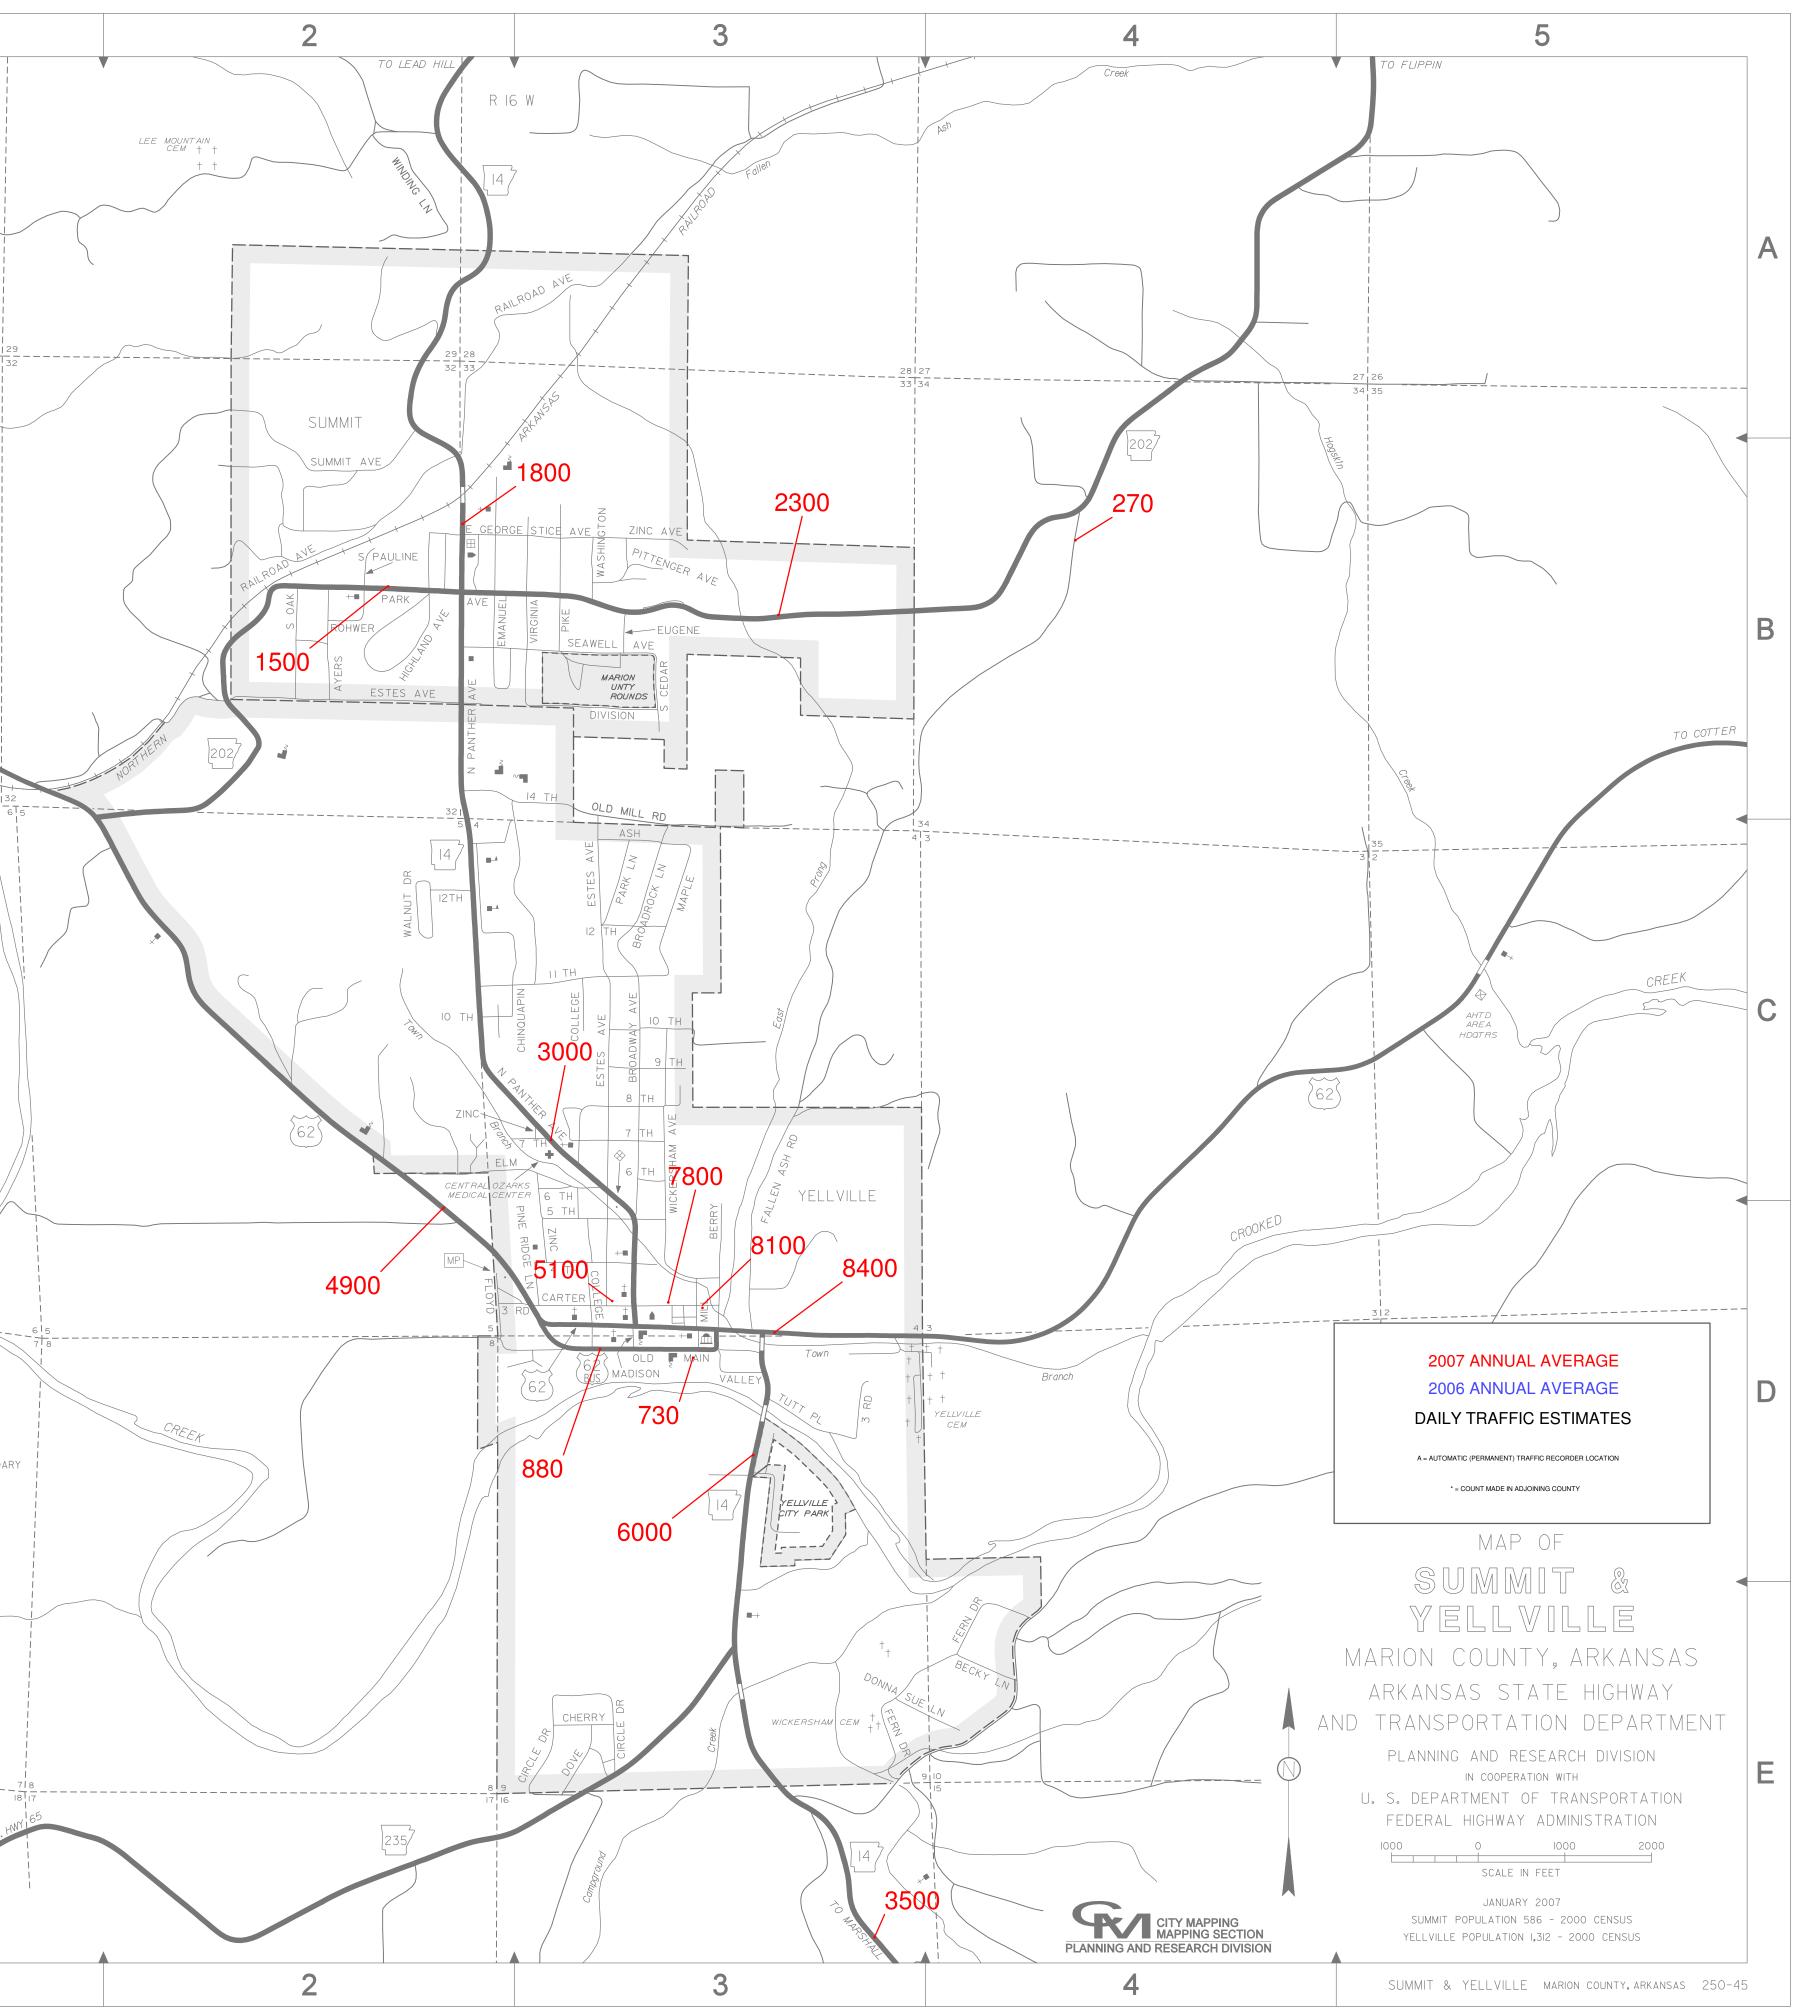

|
| E | GRAVEL ROAD<br>GRAVEL ROAD<br>GRAVEL ROAD<br>GRADED & DRAINED ROAD<br>UNIMPROVED ROAD<br>ALL<br>RAILROAD AND RAILROAD STATION<br>CORPORATE LIMITS<br>CHURCH<br>HOSPITAL<br>CHURCH<br>HOSPITAL<br>SCHOOL<br>POST OFFICE<br>+ <sup>↑</sup> CEMETERY<br>INDUSTRY OR FACTORY<br>CITY HALL<br>HIGHWAY GARAGE<br>FIRE ENGINE HOUSE<br>MP<br>PARK, GOLF COURSE, MUNICIPAL PARK<br>COURTHOUSE |
|   | 1                                                                                                                                                                                                                                                                                                                                                                                     |