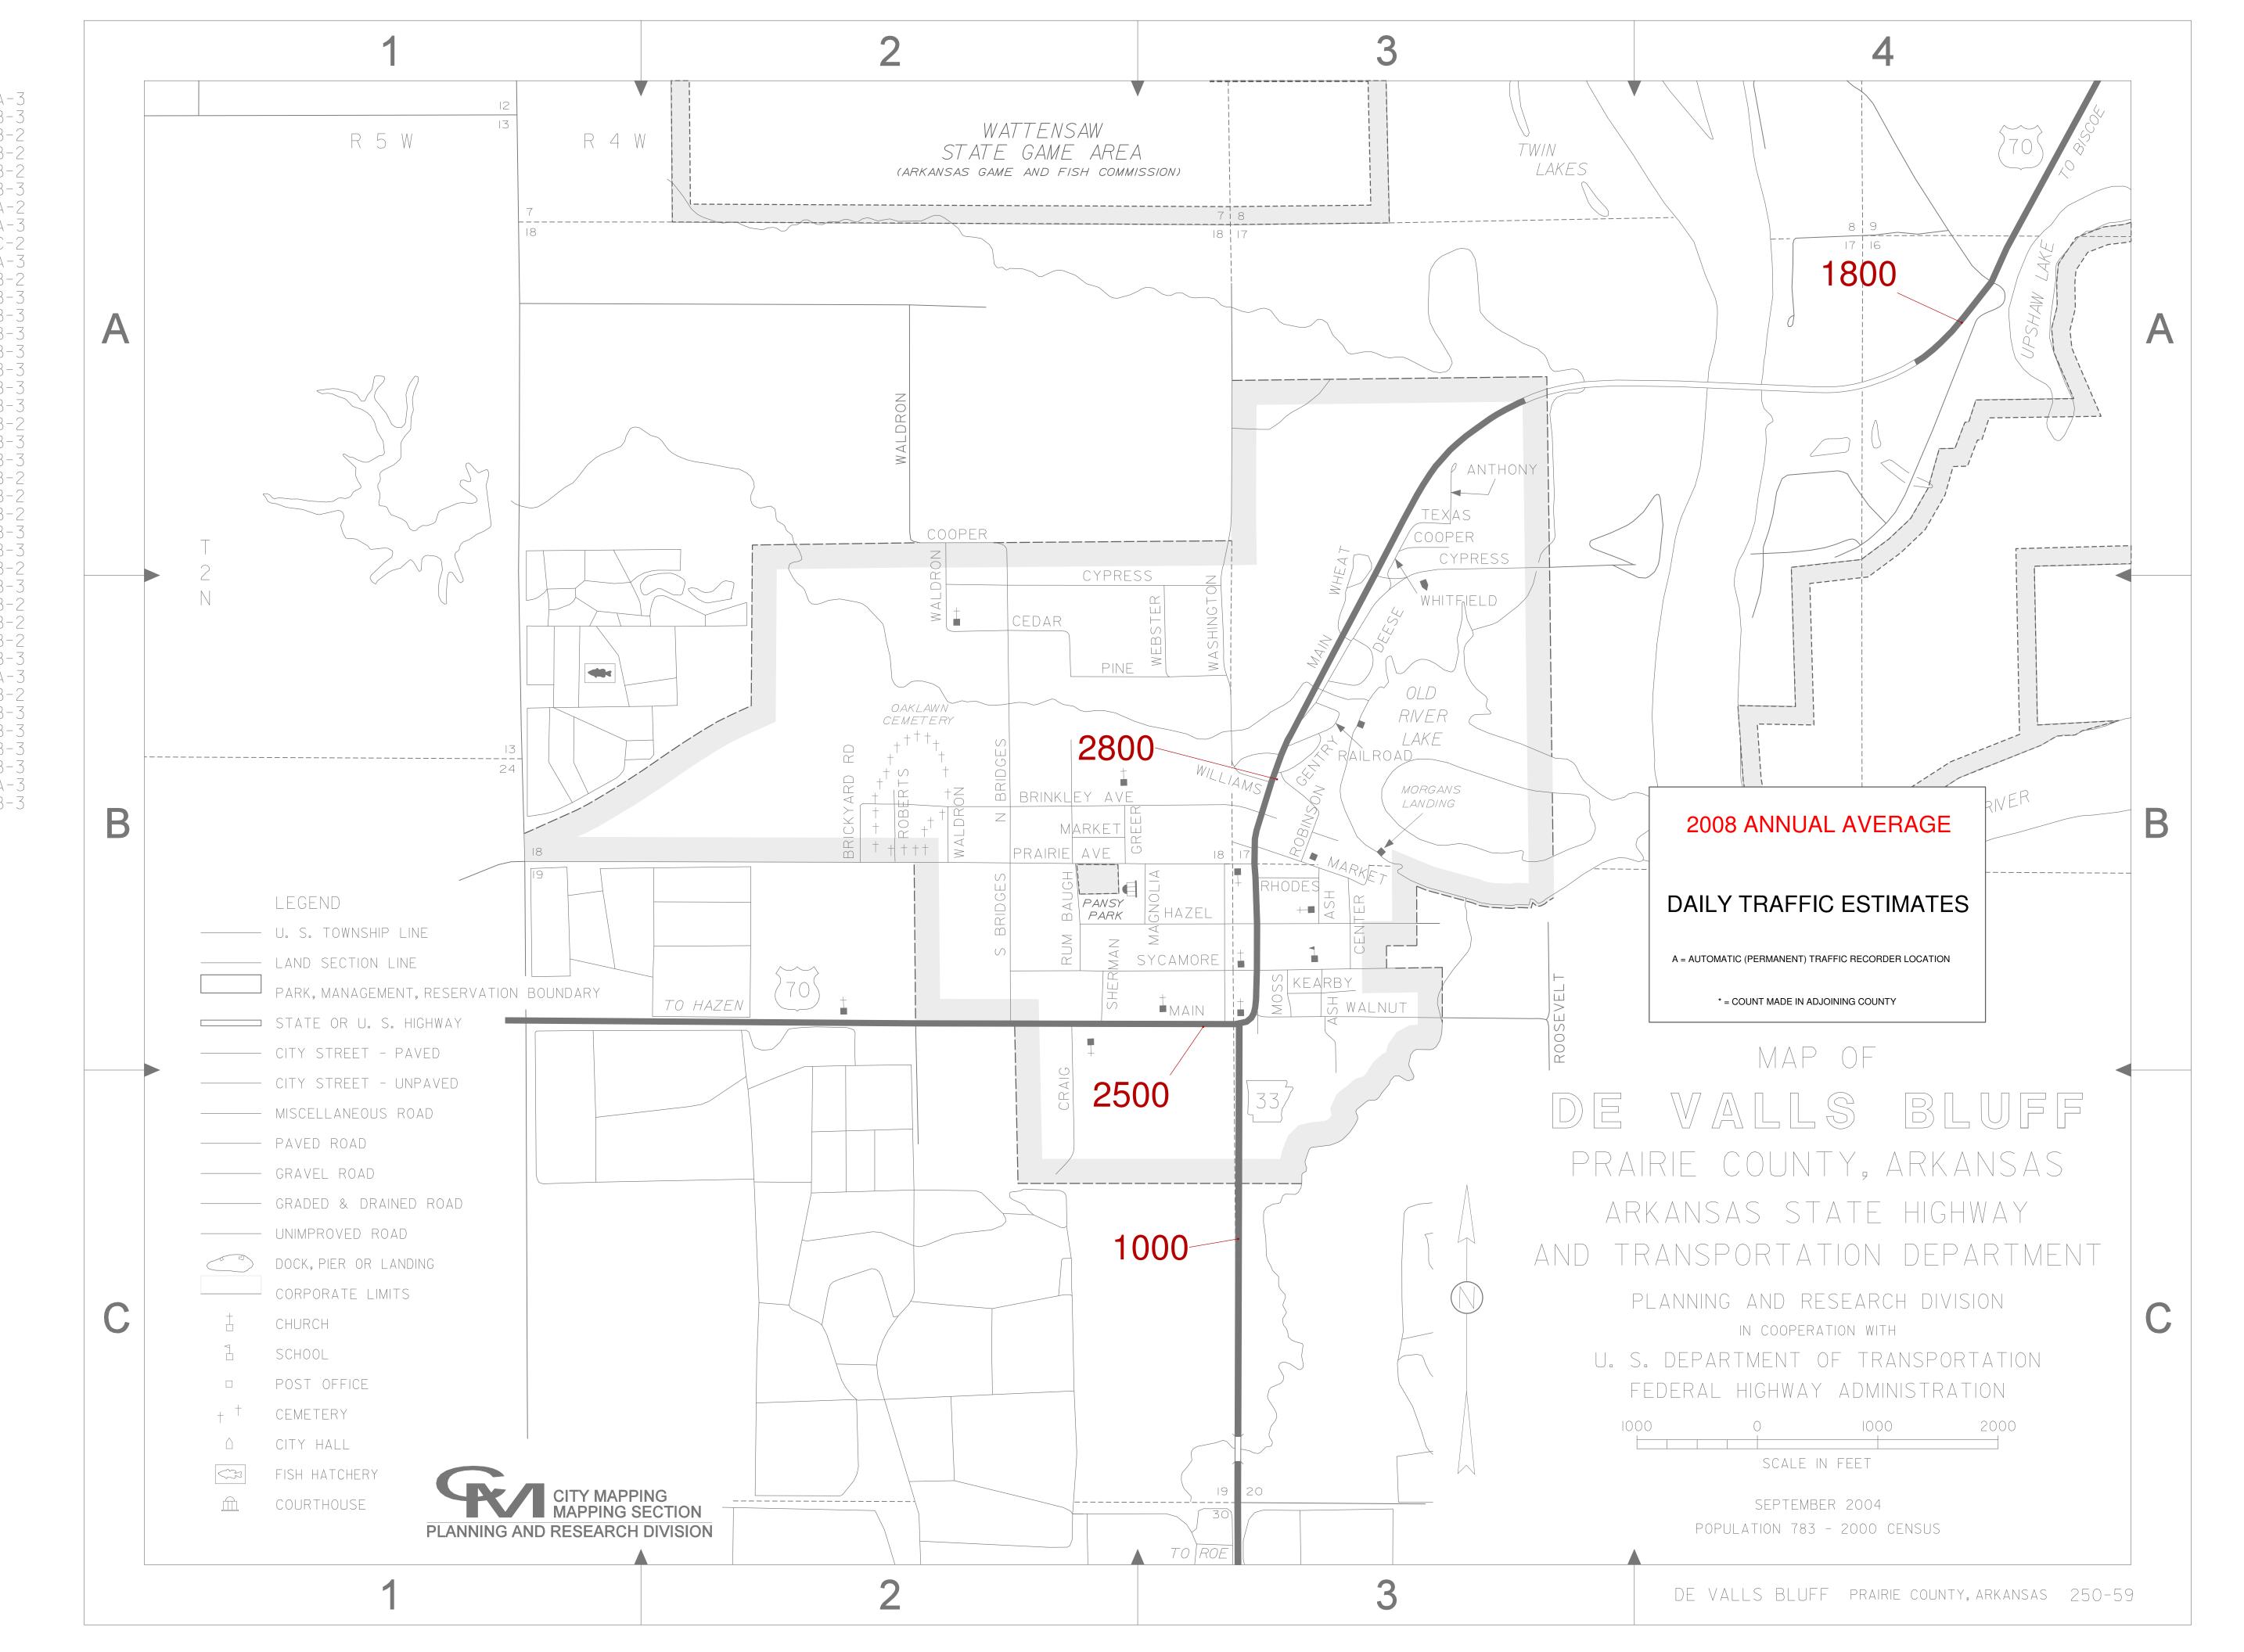

T<br>MARKET<br>MARKET<br>MARKET<br>MARKET<br>MARKET<br>MARKET<br>MARKET<br>S<br>N BRIDGES<br>PINE<br>PRAIRIE AVE<br>RAILROAD<br>RHODES<br>ROBERTS<br>ROBINSON<br>RUM BAUGH<br>S BRIDGES<br>SHERMAN<br>SYCAMORE<br>TEXAS<br>WALDRON<br>WEBSTER<br>WHEAT<br>WHITFIELD<br>WILLIAMS |   |
|                                                                                                                                                                                                                                                                                                                                                                                                                                                                                                                                  |   |