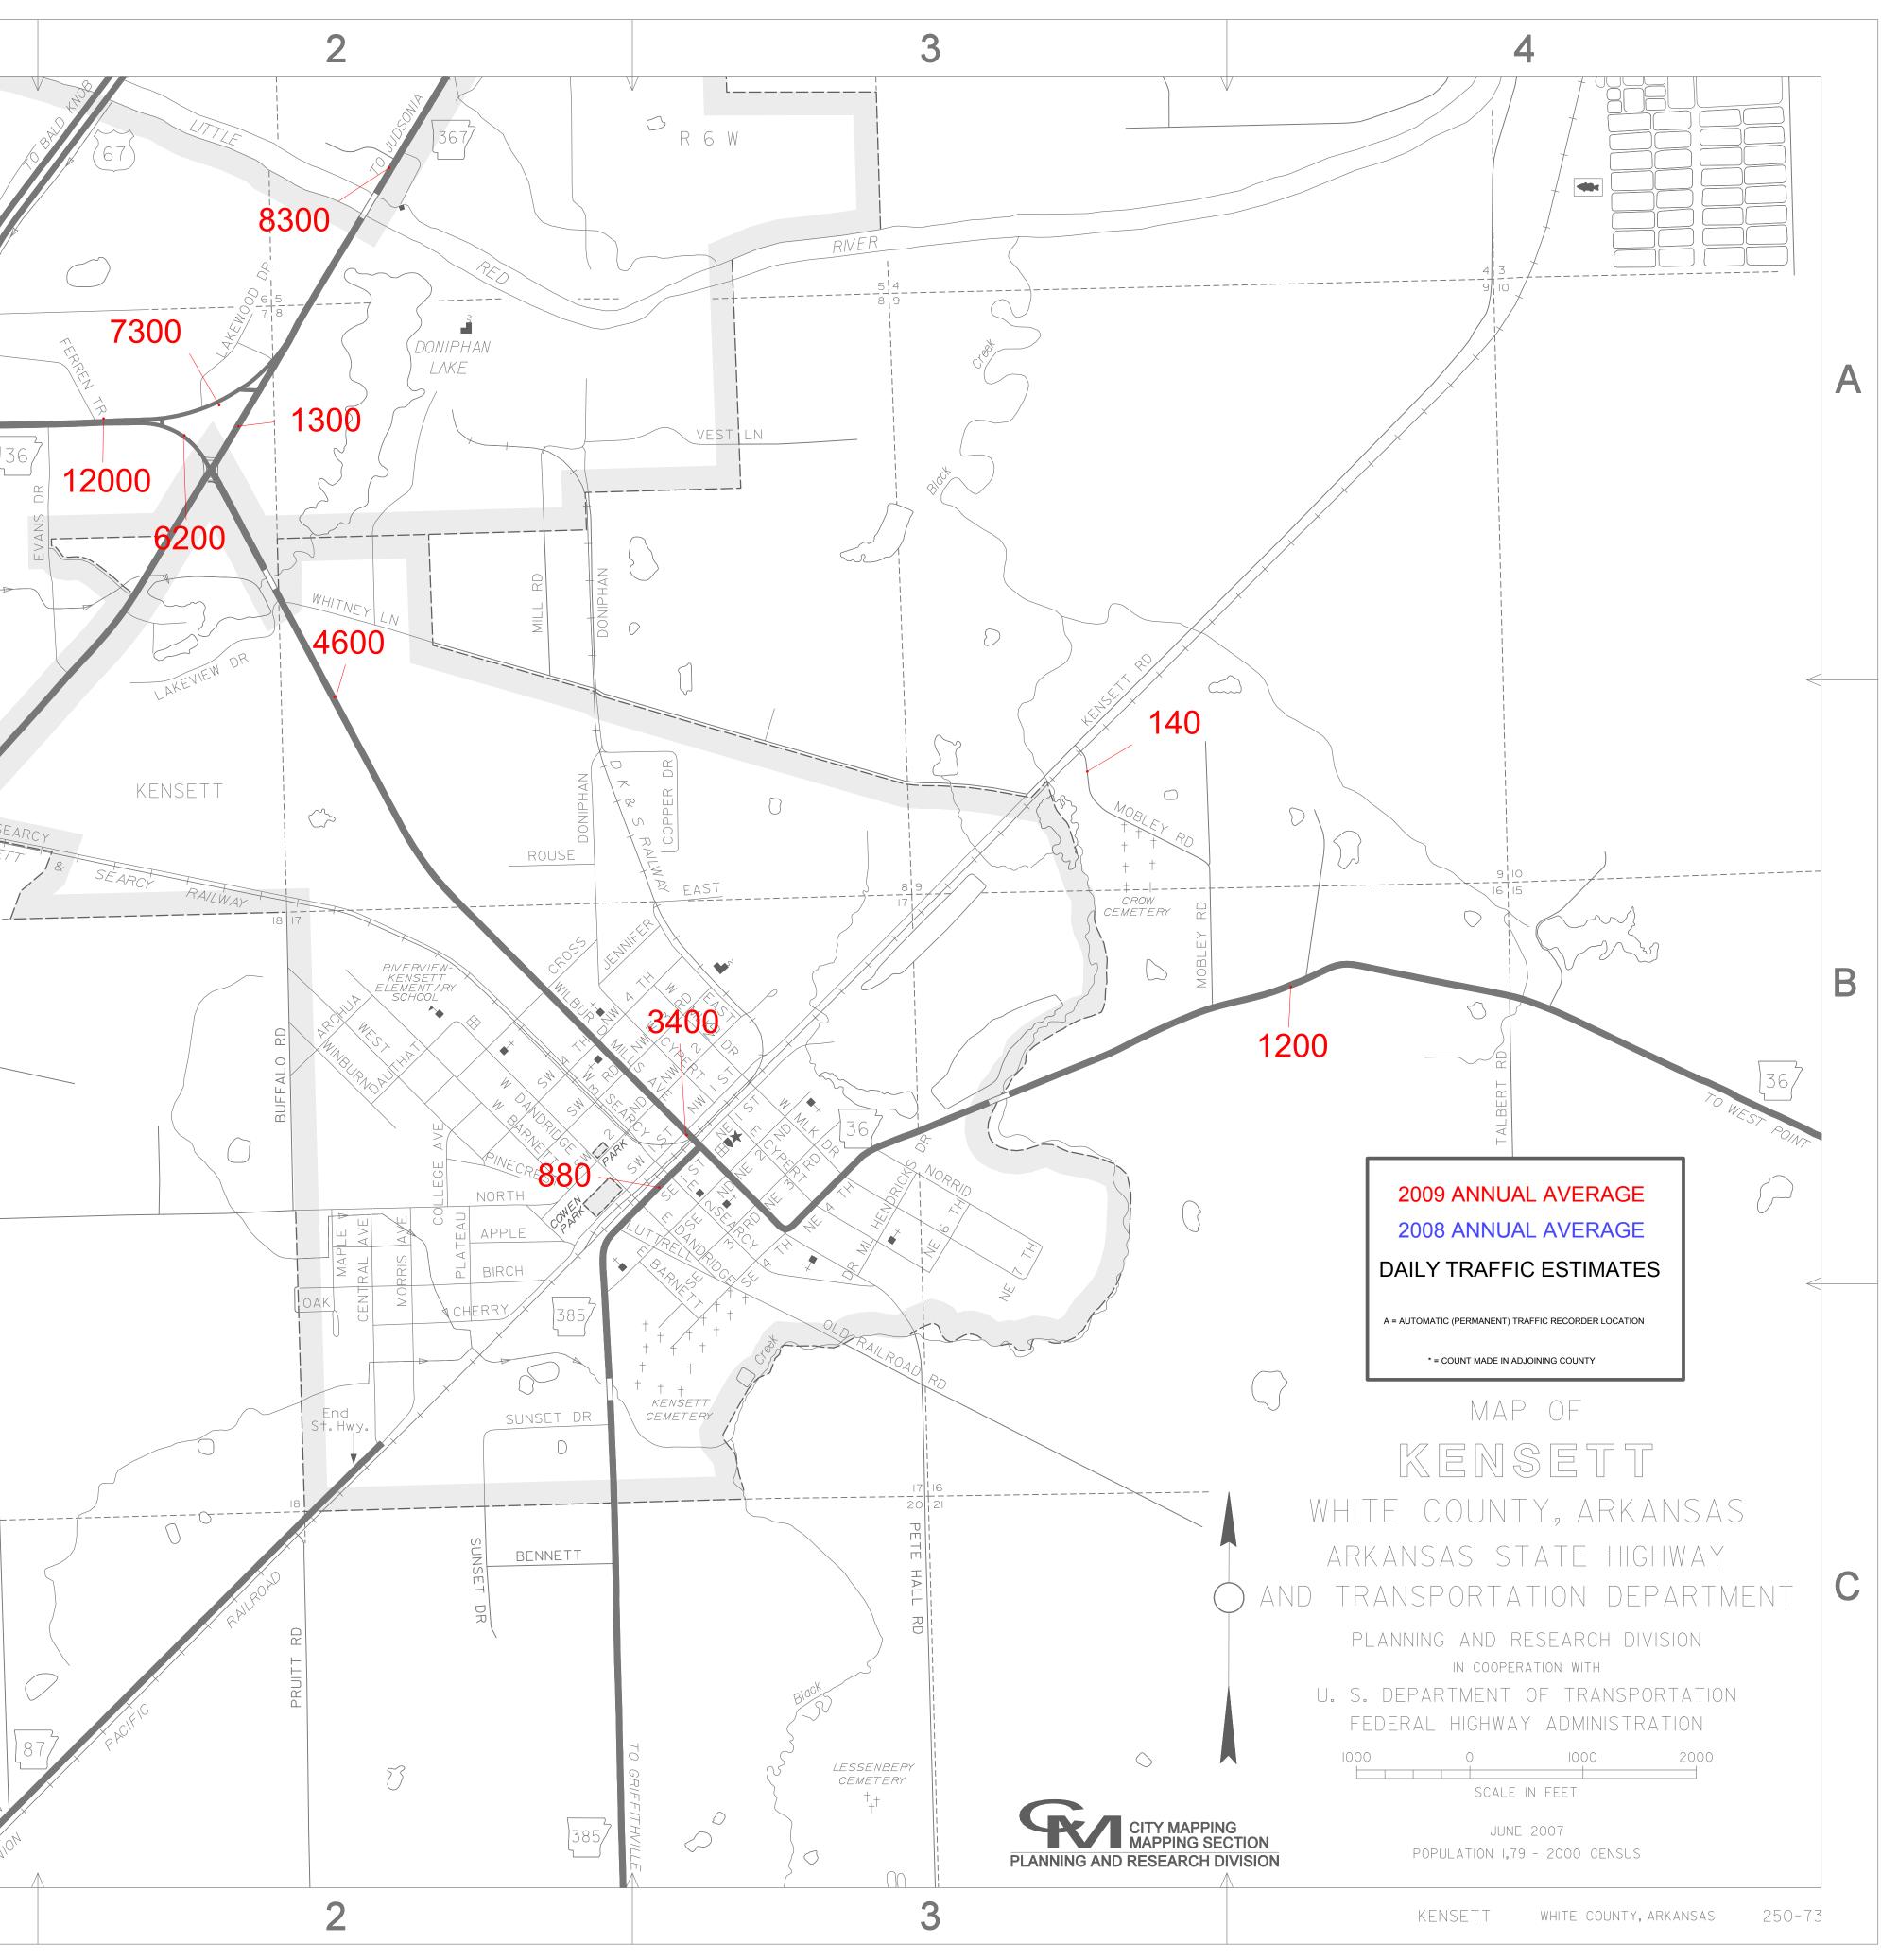

| C CITY STREET - PAVED<br>CITY STREET - UNPAVED<br>MISCELLANEOUS ROAD<br>PAVED ROAD<br>GRADED & DRAINED ROAD<br>GRADED & DRAINED ROAD<br>UNIMPROVED ROAD<br>WHEN PROVED ROAD<br>ALL CORPORATE LIMITS<br>C ALL CORPORATE L                                                                                                                                                                                                                                                                                                                                                     |