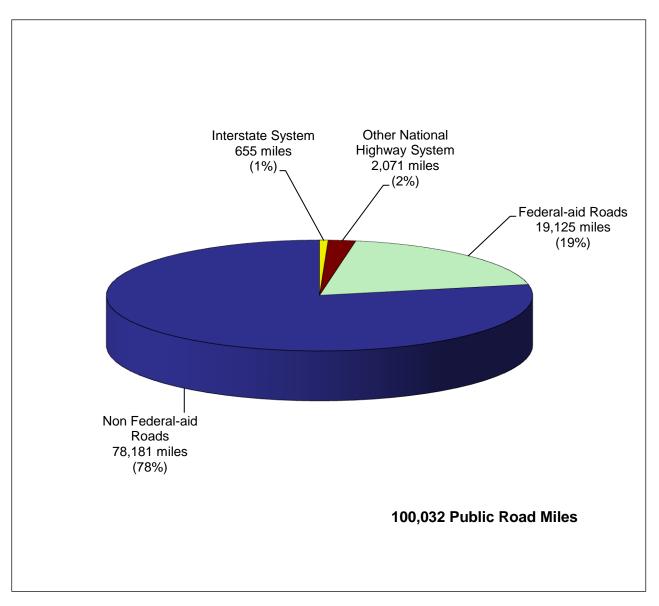

# EXHIBIT 4 Public Road Miles by System (As of December 31, 2009)

EXHIBIT 5
Construction Lettings By Funding Source

(Bid Award Includes State Highway System, County Road and City Street Projects)

<sup>\* &</sup>quot;County" includes projects that use County Funds and State-aid Funds. (State-aid Funds are matched 90% State and 10% Local.)