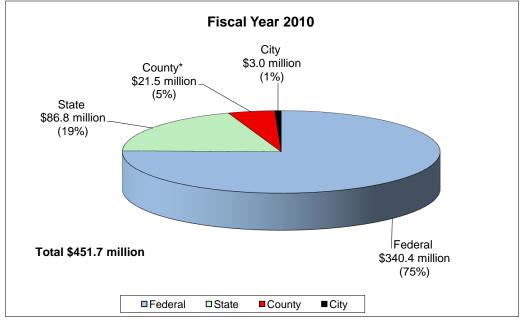

# EXHIBIT 6 Fiscal Year 2009 Construction Lettings By Funding Category (Bid Award Includes State Highway System, County Road and City Street Projects)

EXHIBIT 7
Fiscal Year 2010
Construction Lettings By Funding Category
(Bid Award Includes State Highway System, County Road and City Street Projects)