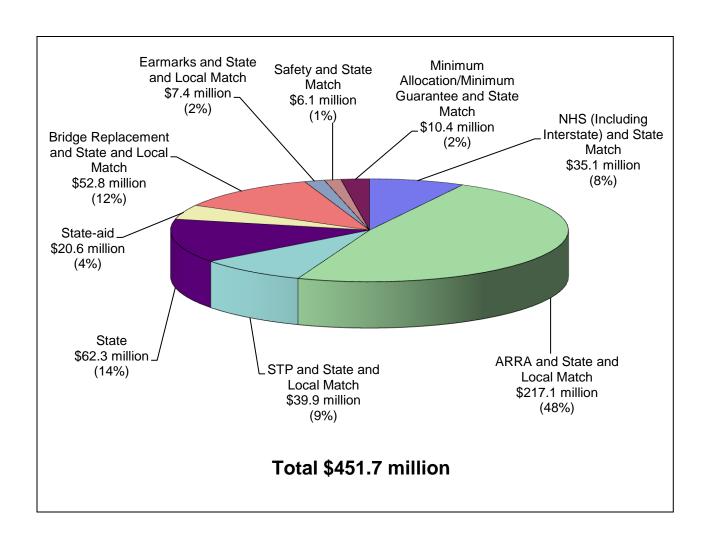

# EXHIBIT 6 Fiscal Year 2009 Construction Lettings By Funding Category (Bid Award Includes State Highway System, County Road and City Street Projects)

EXHIBIT 7
Fiscal Year 2010
Construction Lettings By Funding Category
(Bid Award Includes State Highway System, County Road and City Street Projects)