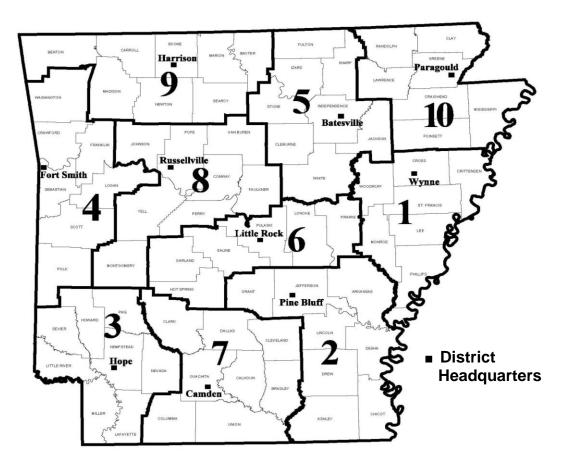

\$9,529,942    | \$9,676,681    | \$19,206,623    |
| Buildings & Grounds                         | \$6,745,679    | \$7,125,619    | \$13,871,298    |
| Equipment Upkeep                            | \$20,363,580   | \$20,879,886   | \$41,243,465    |
| Equipment Rental Credits                    | (\$32,539,492) | (\$34,874,192) | (\$67,413,685)  |
| Shop Expense & Overhead                     | \$15,499,427   | \$17,036,354   | \$32,535,781    |
| Capital Outlay                              | \$408,421      | \$471,287      | \$879,708       |
| Other Expenses                              | \$4,885,480    | \$9,199,129    | \$14,084,609    |
| TOTAL                                       | \$24,893,036   | \$29,514,764   | \$54,407,800    |

EXHIBIT 9
Arkansas State Highway District Map





#### **EXHIBIT 10**

#### State Highway Construction Expenditures By District and County

(Including Federal, State, County, & City funds)

| DISTRICT 1