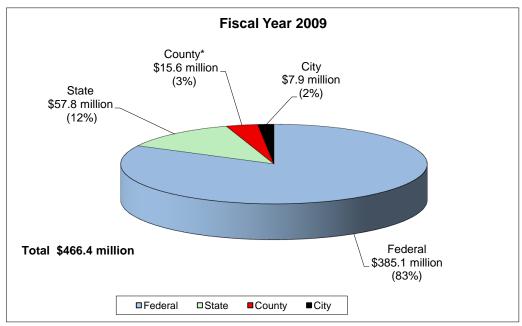

# EXHIBIT 6 Fiscal Year 2009 Construction Lettings By Funding Category (Bid Award Includes State Highway System, County Road and City Street Projects)

EXHIBIT 7
Fiscal Year 2010
Construction Lettings By Funding Category
(Bid Award Includes State Highway System, County Road and City Street Projects)