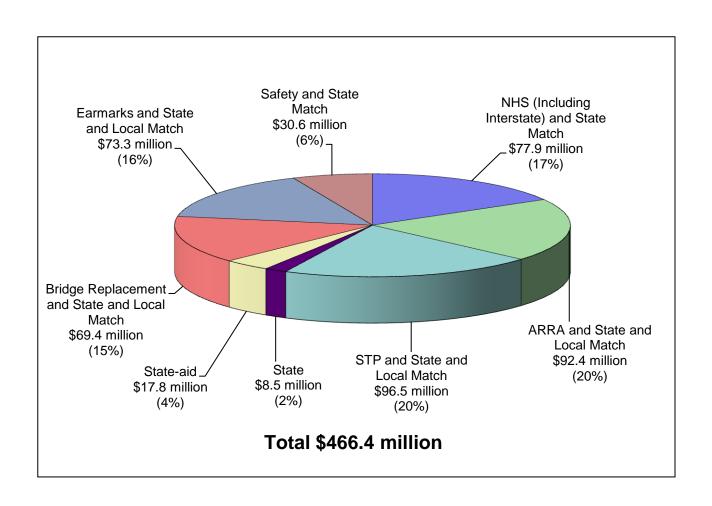

# EXHIBIT 6 Fiscal Year 2009 Construction Lettings By Funding Category (Bid Award Includes State Highway System, County Road and City Street Projects)

EXHIBIT 7
Fiscal Year 2010
Construction Lettings By Funding Category
(Bid Award Includes State Highway System, County Road and City Street Projects)