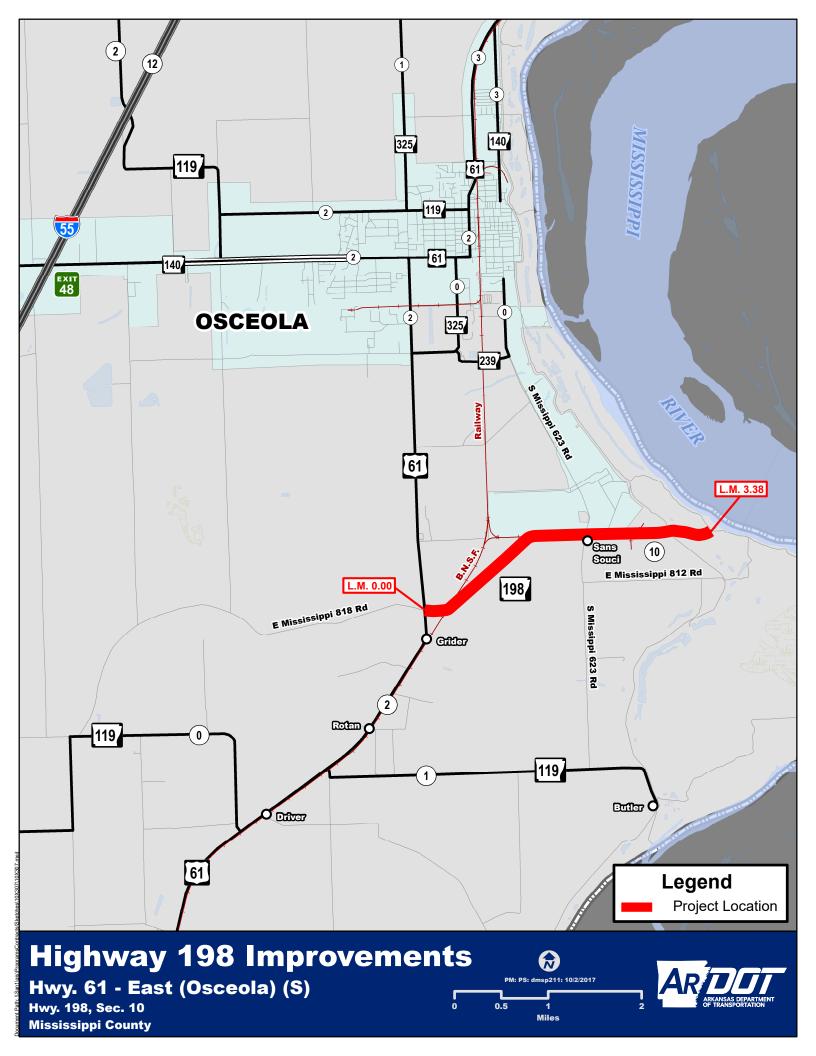

This proposed STIP amendment would be adding a new project to the STIP. That project will reconstruct Highway 198 from Highway 61 to the east near Osceola.

The public is invited to review and comment on the contents of this proposed STIP amendment by **October 16, 2017**. The amendment may be reviewed at the ARDOT Central Office, the State Clearinghouse, or the East Arkansas Planning and Development District Office. For more information, or to request a copy of this proposed STIP amendment by mail, contact ARDOT's Program Management Division at (501) 569-2262.

## ARKANSAS DEPARTMENT OF TRANSPORTATION Statewide Transportation Improvement Program (STIP) Amendment Approval Request

Date: October 2, 2017

| Job (Item)<br>Number | County           | Route      | Termini / Length                          | Type / Phase<br>of Work     | Estimated Cost<br>Funding Breakdown<br>(x1000)        | Agency Resp<br>Providing<br>Matching<br>Funds | Carrying Out the Project | Estimated<br>Scheduling<br>(FFY) |            |
|----------------------|------------------|------------|-------------------------------------------|-----------------------------|-------------------------------------------------------|-----------------------------------------------|--------------------------|----------------------------------|------------|
| East Arkansa         | s Planning and D | evelopment | t District                                |                             |                                                       |                                               |                          |                                  |            |
| 10X307               | Mississippi      | 198        | Hwy. 61 - East (Osceola)                  | Reconstruction              | 6,000 - Total<br>4,800 - STBGP<br>1,200 - State/Local | State/Local                                   | State                    | 2020                             | Add to STI |
|                      |                  |            |                                           |                             |                                                       |                                               |                          |                                  |            |
|                      |                  | X          | New Project                               |                             |                                                       |                                               |                          |                                  |            |
|                      |                  |            | Revised Estimate                          |                             |                                                       |                                               |                          |                                  |            |
|                      |                  | Subr       | nitted by:<br>Division Engineer - Program | m Management                | Date:                                                 |                                               |                          |                                  |            |
|                      |                  |            | (For Fed                                  | deral Highway Administratio | n Use Only)                                           |                                               |                          |                                  |            |
|                      |                  |            | Approved by:                              |                             | Date:                                                 |                                               |                          |                                  |            |